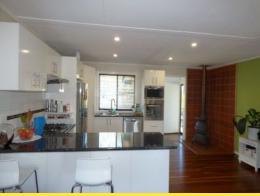

## Neat as a pin & ready to move right into

This sixties style timber home sits on a brick skirt & concrete stumps. It has a modern kitchen & bathroom, 3 good size bedrooms, open plan living/dining,& cosy front porch.

Internal features consist of polished timber floors, dishwasher, air con & wood heater in the living area & fans in most rooms. The 857m2 yard is fully fenced at the rear & has a poly rainwater tank for domestic purposes. Property has 2kw solar panels connected to the grid. Centrally located & convenient to schools & shops.