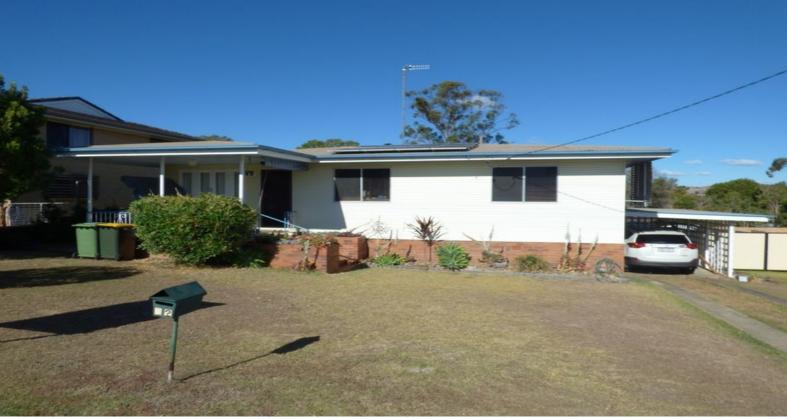

## 32 Coronation Drive BOONAH, QLD

□ 3 🕘

ı⊟ 857 m2

## Neat as a pin & ready to move right into

This sixties style timber home sits on a brick skirt & concrete stumps. It has a modern kitchen & bathroom, 3 good size bedrooms, open plan living/dining,& cosy front porch.

Internal features consist of polished timber floors, dishwasher, air con & wood heater in the living area & fans in most rooms. The 857m2 yard is fully fenced at the rear & has a poly rainwater tank for domestic purposes. Property has 2kw solar panels connected to the grid. Centrally located & convenient to schools & shops.