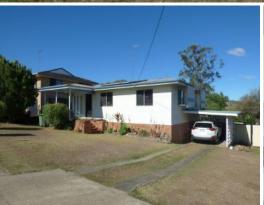

## Neat as a pin & ready to move right into

This sixties style timber home sits on a brick skirt & concrete stumps. It has a modern kitchen & bathroom, 3 good size bedrooms, open plan living/dining,& cosy front porch.

Internal features consist of polished timber floors, dishwasher, air con & wood heater in the living area & fans in most rooms. The 857m2 yard is fully fenced at the rear & has a poly rainwater tank for domestic purposes. Property has 2kw solar panels connected to the grid. Centrally located & convenient to schools & shops.