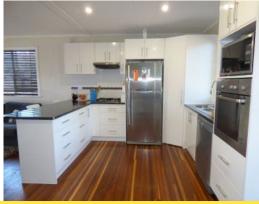

## Neat as a pin & ready to move right into

This sixties style timber home sits on a brick skirt & concrete stumps. It has a modern kitchen & bathroom, 3 good size bedrooms, open plan living/dining,& cosy front porch.

Internal features consist of polished timber floors, dishwasher, air con & wood heater in the living area & fans in most rooms. The 857m2 yard is fully fenced at the rear & has a poly rainwater tank for domestic purposes. Property has 2kw solar panels connected to the grid. Centrally located & convenient to schools & shops.