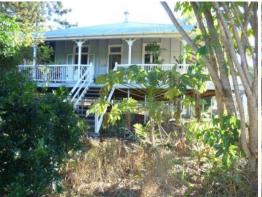

## Too nice to be True

This very original QLD style home was part of a local dairy farm however it now sits in its original location on 1,803 m2 of very elevated land. Sheltered and shaded by some beautiful pine trees there are tastefully landscaped gardens with sitting areas to take in the views. The home which has been re-stumped, rewired & re-painted has a tastefully modernised eat in kitchen, lounge room with wood heater, 3 genuine bed rooms, large bath room, verandas on 3 sides plus sunny north east facing deck. There are so many features in this property including polished 6 inch pine flooring , extra high ceilings, vj walls, French doors to name just a few. One of the original buildings on the property has been transformed into a man cave or teenage retreat. A slab building is currently in use a poultry shed. There is a new 6 x 6 c/bond shed plus a two bay carport. Service with all town amenities. An opportunity far to good to let pass. Vendors reluctantly moving on to take up an employment opportunity.