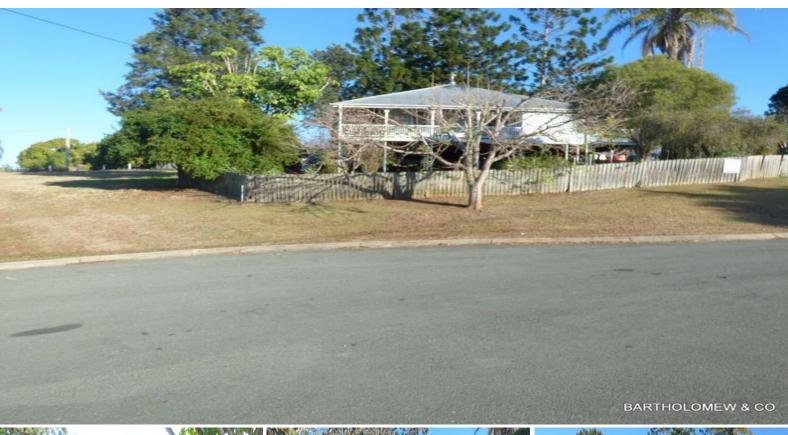

## Too nice to be True

This very original QLD style home was part of a local dairy farm however it now sits in its original location on 1,803 m2 of very elevated land. Sheltered and shaded by some beautiful pine trees there are tastefully landscaped gardens with sitting areas to take in the views. The home which has been re-stumped, rewired & re-painted has a tastefully modernised eat in kitchen, lounge room with wood heater, 3 genuine bed rooms, large bath room, verandas on 3 sides plus sunny north east facing deck. There are so many features in this property including polished 6 inch pine flooring , extra high ceilings, vj walls, French doors to name just a few. One of the original buildings on the property has been transformed into a man cave or teenage retreat. A slab building is currently in use a poultry shed. There is a new 6 x 6 c/bond shed plus a two bay carport. Service with all town amenities. An opportunity far to good to let pass. Vendors reluctantly moving on to take up an employment opportunity.