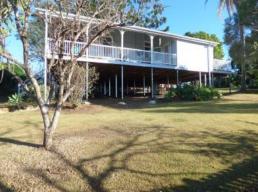

## Too nice to be True

This very original QLD style home was part of a local dairy farm however it now sits in its original location on 1,803 m2 of very elevated land. Sheltered and shaded by some beautiful pine trees there are tastefully landscaped gardens with sitting areas to take in the views. The home which has been re-stumped, rewired & re-painted has a tastefully modernised eat in kitchen, lounge room with wood heater, 3 genuine bed rooms, large bath room, verandas on 3 sides plus sunny north east facing deck. There are so many features in this property including polished 6 inch pine flooring , extra high ceilings, vj walls, French doors to name just a few. One of the original buildings on the property has been transformed into a man cave or teenage retreat. A slab building is currently in use a poultry shed. There is a new 6 x 6 c/bond shed plus a two bay carport. Service with all town amenities. An opportunity far to good to let pass. Vendors reluctantly moving on to take up an employment opportunity.