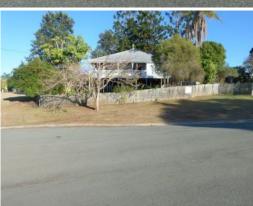

## Too nice to be True

This very original QLD style home was part of a local dairy farm however it now sits in its original location on 1,803 m2 of very elevated land. Sheltered and shaded by some beautiful pine trees there are tastefully landscaped gardens with sitting areas to take in the views. The home which has been re-stumped, rewired & re-painted has a tastefully modernised eat in kitchen, lounge room with wood heater, 3 genuine bed rooms, large bath room, verandas on 3 sides plus sunny north east facing deck. There are so many features in this property including polished 6 inch pine flooring , extra high ceilings, vj walls, French doors to name just a few. One of the original buildings on the property has been transformed into a man cave or teenage retreat. A slab building is currently in use a poultry shed. There is a new 6 x 6 c/bond shed plus a two bay carport. Service with all town amenities. An opportunity far to good to let pass. Vendors reluctantly moving on to take up an employment opportunity.