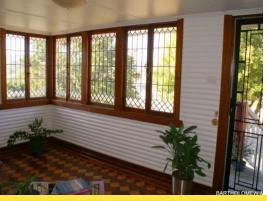

## **Grand Boonah House**

One of Boonah's best with more than a touch of history and traditional features set on 3,063m2 on the edge of Boonah - walking path to High Street.

Built by saw miller, this home features double thickness VJ walls, leadlight windows and doors, timber panelling, polished floors, traditional brick fireplace (now fitted with Regency wood burner) and stately terra cotta roof tiles.

Plenty of options here with large family room or home office. Sunroom or study or homework room. Art, craft or reading room. Large entry - could accommodate a further bedroom or study.

Landscaped 3,063m2 with large gazebo, mature trees, vegetable gardens and fruit trees.