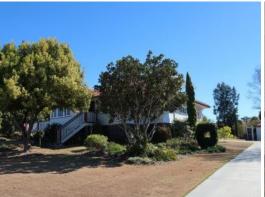

Plenty of options here with large family room or home office. Sunroom or study or homework room. Art, craft or reading room. Large entry - could accommodate a further bedroom or study.

Landscaped 3,063m2 with large gazebo, mature trees, vegetable gardens and fruit trees.