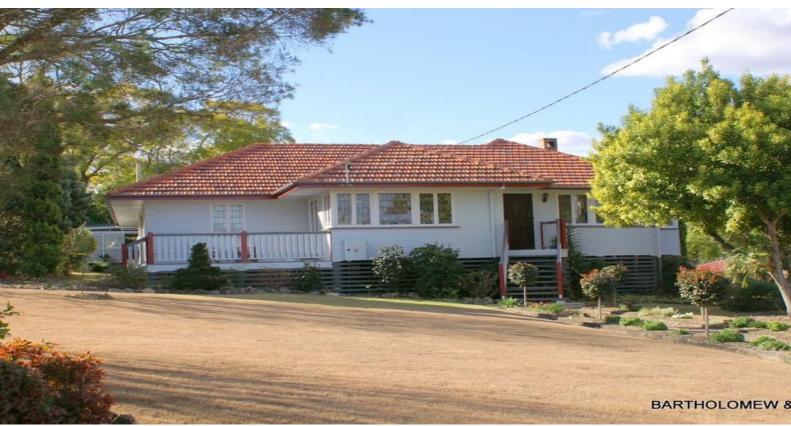

## **Grand Boonah House**

One of Boonah's best with more than a touch of history and traditional features set on 3,063m2 on the edge of Boonah - walking path to High Street.

Built by saw miller, this home features double thickness VJ walls, leadlight windows and doors, timber panelling, polished floors, traditional brick fireplace (now fitted with Regency wood burner) and stately terra cotta roof tiles.

Recently renovated: new carport with new ramp to deck, gourmet kitchen with walk - in pantry, 4.16 kw solar, roof insulation, fresh paint and four split system air con units.

Huge master suite with deck and new spacious ensuite.