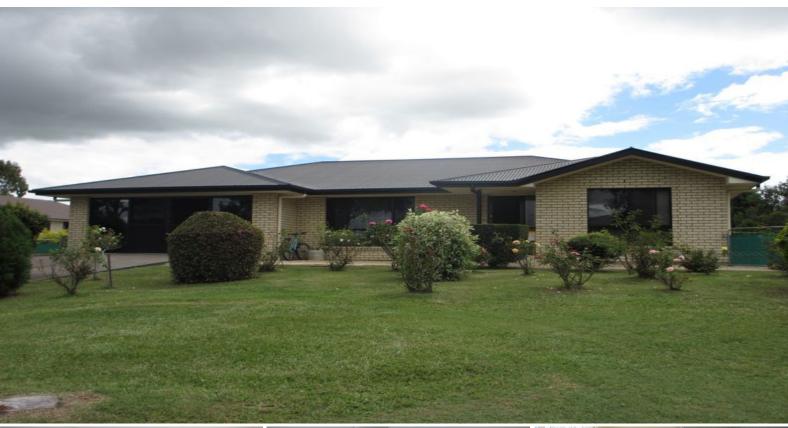

10 Adam Drive ARATULA, QLD

□ 3 □

ı⊟ 4000 m2

## New in Aratula

New in Aratula. A modern low set brick home with c/bond roof is located well back & nicely elevated on 4,000 m2 (1 acre ) block. Modern tiled kitchen with d/washer, dining area, lounge, 3 b/room main with ensuite, bath room & double garage has been converted to a family/rumpus room with sliding doors, air con & built in cupboard. A covered entertainment area is at the rear of the house. There is a 6 x 9 metre approx color bond shed with concrete floor & power connected along with a good size garden shed. A bonus is a 5 kw approx solar system connected to the grid as well as poly rain water tank. This is a nice package in a quiet street with good views.Priced to sell in a short period. \$375,000.