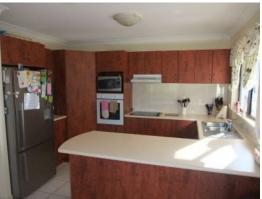

## New in Aratula

New in Aratula. A modern low set brick home with c/bond roof is located well back & nicely elevated on 4,000 m2 (1 acre ) block. Modern tiled kitchen with d/washer, dining area, lounge, 3 b/room main with ensuite, bath room & double garage has been converted to a family/rumpus room with sliding doors, air con & built in cupboard. A covered entertainment area is at the rear of the house. There is a 6 x 9 metre approx color bond shed with concrete floor & power connected along with a good size garden shed. A bonus is a 5 kw approx solar system connected to the grid as well as poly rain water tank. This is a nice package in a quiet street with good views.Priced to sell in a short period. \$375,000.