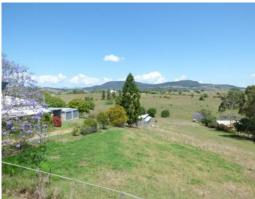

## Elevation, Views, Convenience!

Do you want the convenience of living in town but want the rural outlook? 50 Highbury Street is new to the market and is sure to impress. The fully fenced 1217m2 block is located on one of the higher points in Boonah and offers sensational views. The quaint timber home offers 2 bedrooms, main with dressing room, sleepout that could suit single bedroom or office, generous lounge room and beaut eat-in timber kitchen. True to the era the home has polished pine floors, vj walls and high ceilings. A North facing verandah provides for great entertaining space and offers a brilliant outlook. Under the home you will find loads of storage, lockable workshop and laundry with 2nd shower and toilet. There are 2 separate carports for parking as well as parking underneath the home if needed. A good home in a great location be sure to inspect.