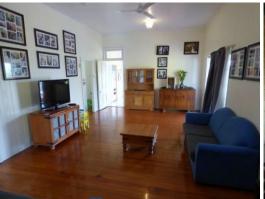

## Elevation, Views, Convenience!

Do you want the convenience of living in town but want the rural outlook? 50 Highbury Street is new to the market and is sure to impress. The fully fenced 1217m2 block is located on one of the higher points in Boonah and offers sensational views. The quaint timber home offers 2 bedrooms, main with dressing room, sleepout that could suit single bedroom or office, generous lounge room and beaut eat-in timber kitchen. True to the era the home has polished pine floors, vj walls and high ceilings. A North facing verandah provides for great entertaining space and offers a brilliant outlook. Under the home you will find loads of storage, lockable workshop and laundry with 2nd shower and toilet. There are 2 separate carports for parking as well as parking underneath the home if needed. A good home in a great location be sure to inspect.