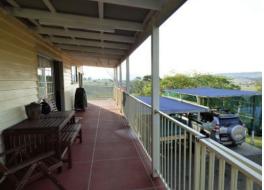

## Elevation, Views, Convenience!

Do you want the convenience of living in town but want the rural outlook? 50 Highbury Street is new to the market and is sure to impress. The fully fenced 1217m2 block is located on one of the higher points in Boonah and offers sensational views. The quaint timber home offers 2 bedrooms, main with dressing room, sleepout that could suit single bedroom or office, generous lounge room and beaut eat-in timber kitchen. True to the era the home has polished pine floors, vj walls and high ceilings. A North facing verandah provides for great entertaining space and offers a brilliant outlook. Under the home you will find loads of storage, lockable workshop and laundry with 2nd shower and toilet. There are 2 separate carports for parking as well as parking underneath the home if needed. A good home in a great location be sure to inspect.