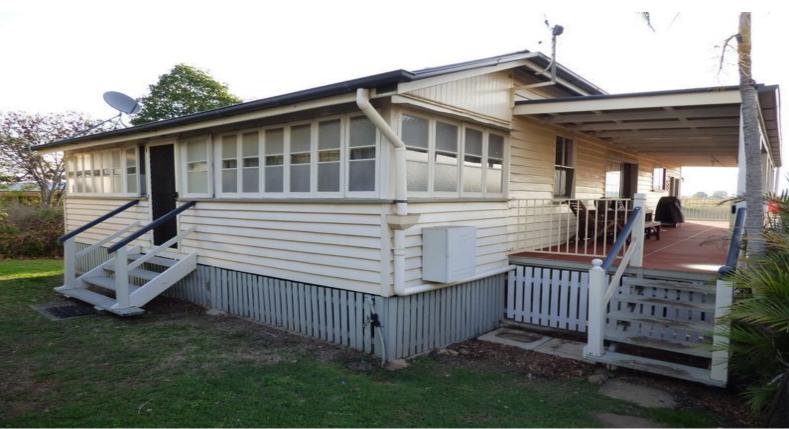

## Elevation, Views, Convenience!

Do you want the convenience of living in town but want the rural outlook? 50 Highbury Street is new to the market and is sure to impress. The fully fenced 1217m2 block is located on one of the higher points in Boonah and offers sensational views. The quaint timber home offers 2 bedrooms, main with dressing room, sleepout that could suit single bedroom or office, generous lounge room and beaut eat-in timber kitchen. True to the era the home has polished pine floors, vj walls and high ceilings. A North facing verandah provides for great entertaining space and offers a brilliant outlook. Under the home you will find loads of storage, lockable workshop and laundry with 2nd shower and toilet. There are 2 separate carports for parking as well as parking underneath the home if needed. A good home in a great location be sure to inspect.