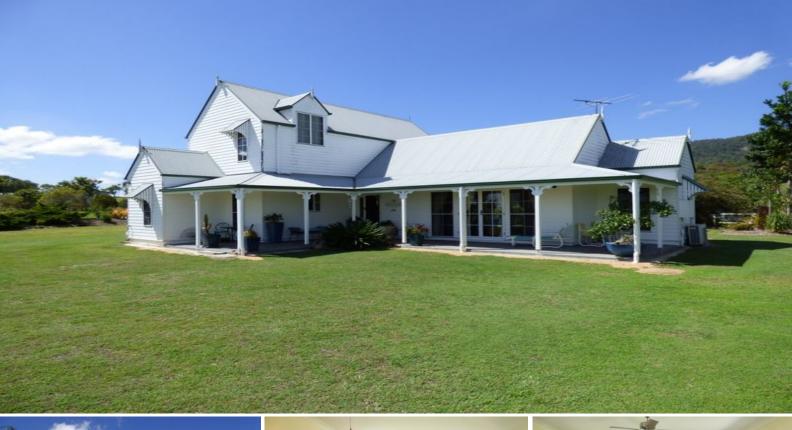

## One of a kind

Now this is good, a unique home on a cracking block! The home features large eat-in kitchen, large laundry, main bedroom with ensuite and living room with a/c downstairs and 2 bedrooms and main bathroom upstairs. The home is full of natural light and will impress on any inspection. A nice covered patio has great views to Mt French and mountain range. A freestanding studio would be perfect for arts & crafts but could also be great guest accommodation or teenagers retreat. Parking is provided by an attached double carport, there are several poly water tanks and town water is connected. There is a garden shed as well as a 6m x 9m colourbond shed with power connected. All this set in park like surrounds be quick for this one!