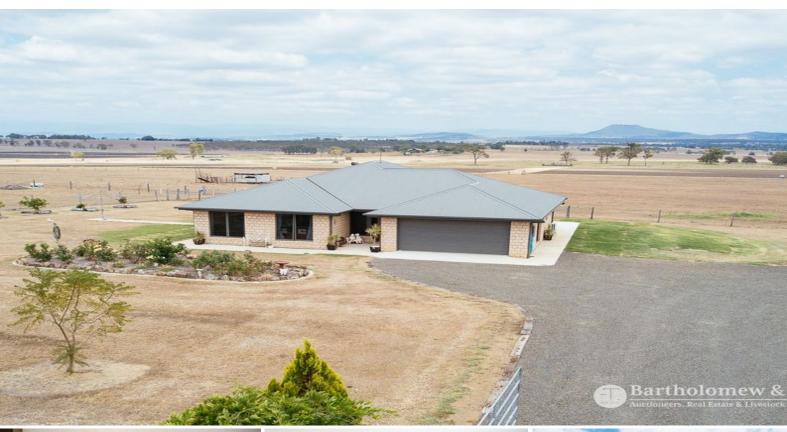

16 Old Warwick Road HARRISVILLE, QLD

🖴 4 🔌 2 🔒 14 🖆 27900 m2

## An Absolute Ripper On 6.89 Acres.

Looking for that perfect 4 bedroom, 2 bathroom home with room to move, big sheds, town water, beautiful views then this property will tick a few boxes. Located in a quiet location between Peak crossing and Harrisville this lovely property is set on a useable 6.89 acre block with plenty of room for a few ponies. Situated in a great location for the city commuter being approx 15 min to Ipswich and Amberley and only 30 min to the Brisbane outer suburbs.