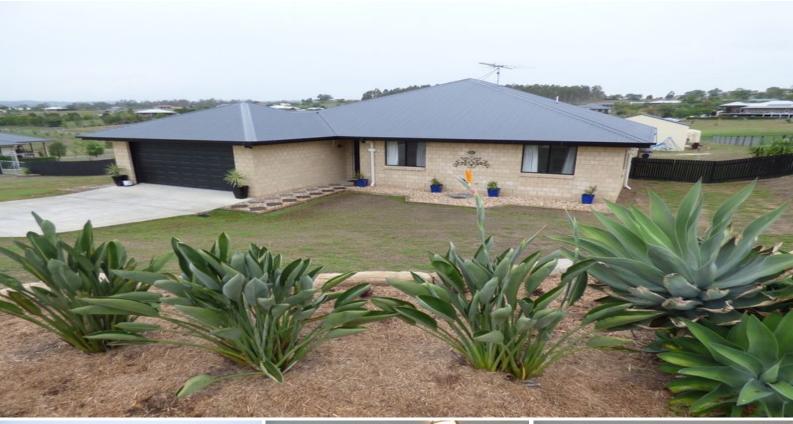

## Rural Residential living at its finest!

Approx 6 years old and presenting like new this Boonah Ridge property is priced to sell. Boasting 4 bedrooms, main with ensuite & walk in robe, large kitchen with loads of storage and dishwasher opens onto a large air conditioned living room. A great patio area off the living has a nice outlook and is sure to capture the afternoon breezes. Parking is provided by double lock up garage. The 4036m2 block has a fenced rear yard with easy access to the ultimate shed! 16m x 7m should be big enough to fit all the toys and more! Town water is connected and there is a 5000 gallon poly tank. Be quick for this as it won't last!