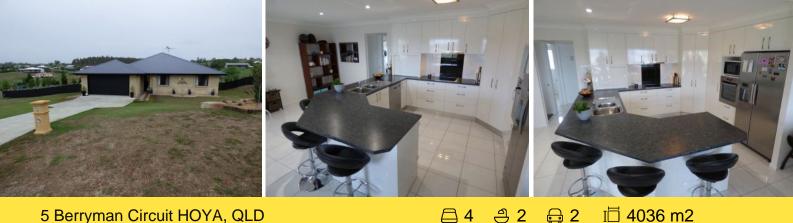

## 5 Berryman Circuit HOYA, QLD

## Rural Residential living at its finest!

Approx 6 years old and presenting like new this Boonah Ridge property is priced to sell. Boasting 4 bedrooms, main with ensuite & walk in robe, large kitchen with loads of storage and dishwasher opens onto a large air conditioned living room. A great patio area off the living has a nice outlook and is sure to capture the afternoon breezes. Parking is provided by double lock up garage. The 4036m2 block has a fenced rear yard with easy access to the ultimate shed! 16m x 7m should be big enough to fit all the toys and more! Town water is connected and there is a 5000 gallon poly tank. Be quick for this as it won't last!

**∂** 2

\$519,000.00 Price: Property Type: House

□ 4

**Rodney Stenzel** 0428779576

www.bartholomew.com.au