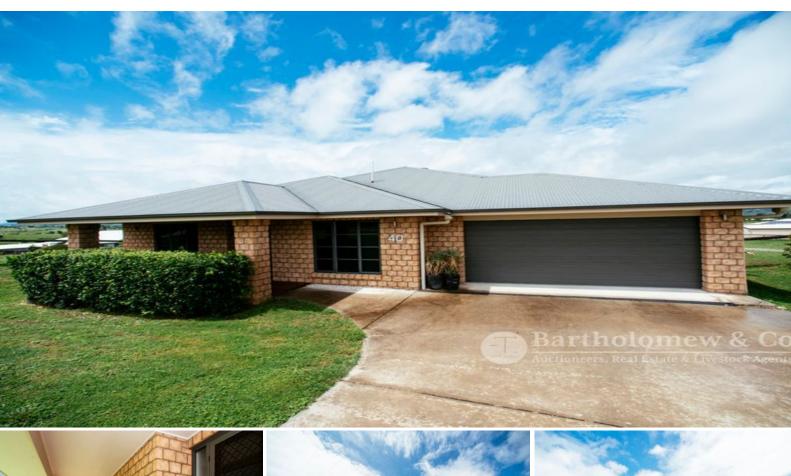

## Price Reduced......Value For Money Here.

A classy residence. Located on the "top of the hill" in the prestigious Boonah Ridge Estate this is a stand out property in arguably the premium address in Boonah. A massive low set brick home has a stand out kitchen with stone benches & walk through butlers pantry. There are 4 large b/rooms with the main having a big walk in robe and generous ensuite with separate toilet. A stand alone study/office will suit the "work from home operator". The family/dining/lounge area is very generous as well as there being a separate media/rumpus room. Laundry is big & a double lock up garage with remote controlled doors is attached. Living areas open to a good sized entertainment area with a timber floor & pull down blinds to retain the view while catering for the odd windy day. The home has quality tiles & carpets throughout & ducted air con & fans are in place for your comfort. Power bills will not be a shock as a solar system with 50 plus panels should keep you in credit. Three rain water tanks complement the town water & will keep water bills to a minimum. A large "American style" shed has a tall middle door to accomodate a van & a mezzanine floor for extra storage. The 4,376 m2 block has been extensively retained & being a corner block your privacy is assured.