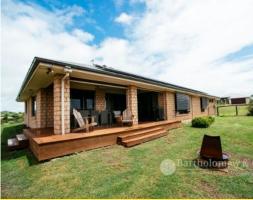

## Price Reduced......Value For Money Here.

A classy residence. Located on the "top of the hill" in the prestigious Boonah Ridge Estate this is a stand out property in arguably the premium address in Boonah. A massive low set brick home has a stand out kitchen with stone benches & walk through butlers pantry. There are 4 large b/rooms with the main having a big walk in robe and generous ensuite with separate toilet. A stand alone study/office will suit the "work from home operator". The family/dining/lounge area is very generous as well as there being a separate media/rumpus room. Laundry is big & a double lock up garage with remote controlled doors is attached. Living areas open to a good sized entertainment area with a timber floor & pull down blinds to retain the view while catering for the odd windy day. The home has quality tiles & carpets throughout & ducted air con & fans are in place for your comfort. Power bills will not be a shock as a solar system with 50 plus panels should keep you in credit. Three rain water tanks complement the town water & will keep water bills to a minimum. A large "American style" shed has a tall middle door to accomodate a van & a mezzanine floor for extra storage. The 4,376 m2 block has been extensively retained & being a corner block your privacy is assured.