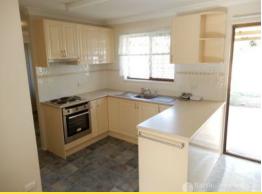

## This could well work for the discerning Buyer

The low set brick home is situated on a large corner block (996 m2). With the previous owner having mobility problems the bathroom has been made functional for wheel chair access. There are 4 b/rooms with the main being extra large & having direct access to the bath room. There is a nice kitchen, separate dining with wood burning heater, lounge & laundry. The property is fitted with some fans & screens. There is a covered entertainment area (old style) which is very private. Parking for at least one vehicle is provided for with a carport. The large back yard is fenced & it would appear that vehicle access can be gained to this area making it suitable for the boat or van. A garden shed, small poly rain water tank & chicken shed are also established. Priced to meet the market.