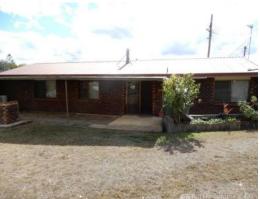

## This could well work for the discerning Buyer

The low set brick home is situated on a large corner block (996 m2). With the previous owner having mobility problems the bathroom has been made functional for wheel chair access. There are 4 b/rooms with the main being extra large & having direct access to the bath room. There is a nice kitchen, separate dining with wood burning heater, lounge & laundry. The property is fitted with some fans & screens. There is a covered entertainment area (old style) which is very private. Parking for at least one vehicle is provided for with a carport. The large back yard is fenced & it would appear that vehicle access can be gained to this area making it suitable for the boat or van. A garden shed, small poly rain water tank & chicken shed are also established. Priced to meet the market.