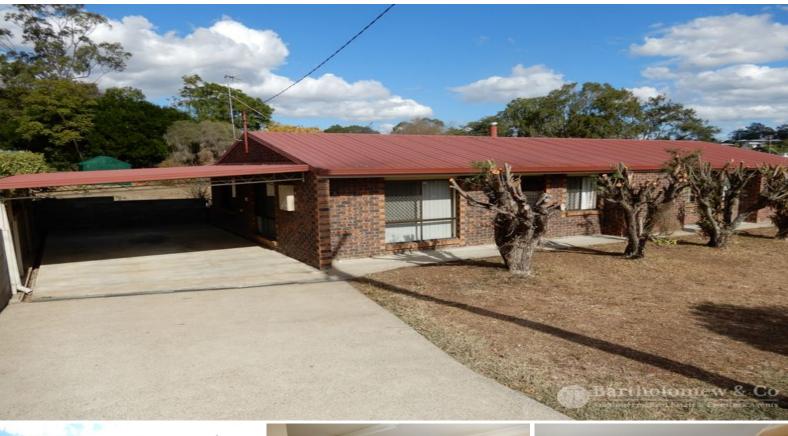

8 Bartholomew Avenue BOONAH, QLD

## This could well work for the discerning Buyer

The low set brick home is situated on a large corner block (996 m2). With the previous owner having mobility problems the bathroom has been made functional for wheel chair access. There are 4 b/rooms with the main being extra large & having direct access to the bath room. There is a nice kitchen, separate dining with wood burning heater, lounge & laundry. The property is fitted with some fans & screens. There is a covered entertainment area (old style) which is very private. Parking for at least one vehicle is provided for with a carport. The large back yard is fenced & it would appear that vehicle access can be gained to this area making it suitable for the boat or van. A garden shed, small poly rain water tank & chicken shed are also established. Priced to meet the market.