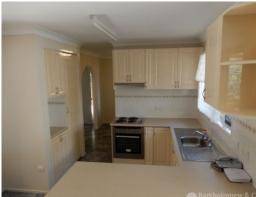

## This could well work for the discerning Buyer

The low set brick home is situated on a large corner block (996 m2). With the previous owner having mobility problems the bathroom has been made functional for wheel chair access. There are 4 b/rooms with the main being extra large & having direct access to the bath room. There is a nice kitchen, separate dining with wood burning heater, lounge & laundry. The property is fitted with some fans & screens. There is a covered entertainment area (old style) which is very private. Parking for at least one vehicle is provided for with a carport. The large back yard is fenced & it would appear that vehicle access can be gained to this area making it suitable for the boat or van. A garden shed, small poly rain water tank & chicken shed are also established. Priced to meet the market.