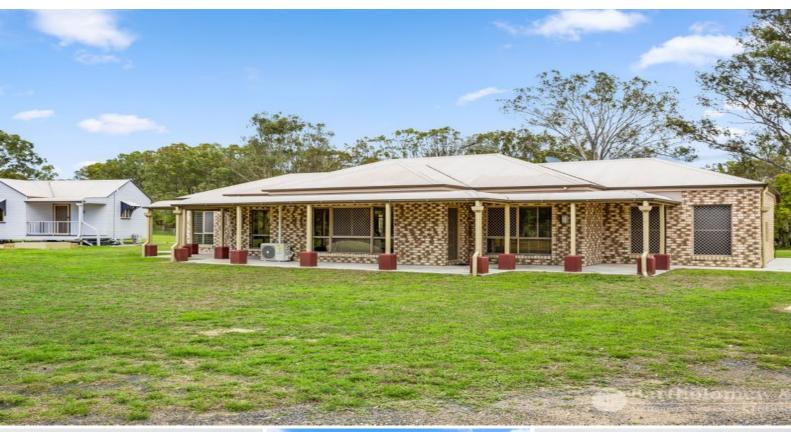

## Modern home with with Separate Cottage

A Complete Package. Located a short drive from Boonah is a magnificent 2 ha (5 acre) mostly level property which has a lovely lowset 3 b/room brick house. The home, with 9 ft ceilings has been completely repainted, new floor coverings, new kitchen, new ensuite & presents in brilliant condition. The large covered outdoor area links the house to the inground pool. The one b/room cottage is ideal for a variety of uses such as teenage retreat, or elderly relative. Two colourbond sheds with roller doors & power connected provide parking, storage & workshop.