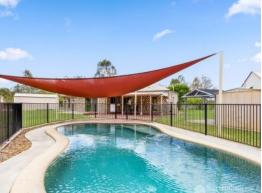

## Modern home with with Separate Cottage

A Complete Package. Located a short drive from Boonah is a magnificent 2 ha (5 acre) mostly level property which has a lovely lowset 3 b/room brick house. The home, with 9 ft ceilings has been completely repainted, new floor coverings, new kitchen, new ensuite & presents in brilliant condition. The large covered outdoor area links the house to the inground pool. The one b/room cottage is ideal for a variety of uses such as teenage retreat, or elderly relative. Two colourbond sheds with roller doors & power connected provide parking, storage & workshop.