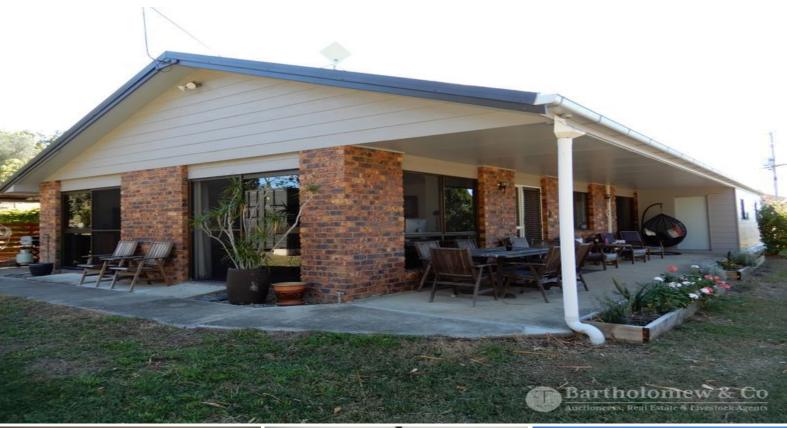

## Small acreage Gem. Owners Keen To Sell, All Genuine Offers Given Careful Conside

This type of property is rarely available, Offering 4.4 acres of choice scrub soil presided over by a low set 3 b/room brick home. The home is very well presented, with nice kitchen, separate dining, huge lounge with new floor coverings & wood heater, two way bath room & air con in two b/rooms. A sleep out area is attached to the house. There is a full length verandah on the rear as well as covered area at the front. Repainted internally & largely new floor coverings. The property is serviced with 2 x 5,000 gal poly rain water tanks along with a connection to Roadvale Water Supply. Some individual paddocks & plenty of shelter provided from a stand of trees. There are numerous fruit trees on the property. A really nice package.