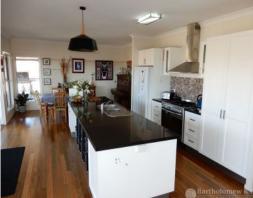

- -Constructed on steel piers with external cladding & metal roof.
- -Lower level is partly concreted, enclosed area housing laundry & possible fifth bedroom or teenage retreat area.
- -Internal stair case leading from bottom level to upper storey.
- -Large modern kitchen. Caeser stone benches & d/washer.
- -Open plan lounge/dining.