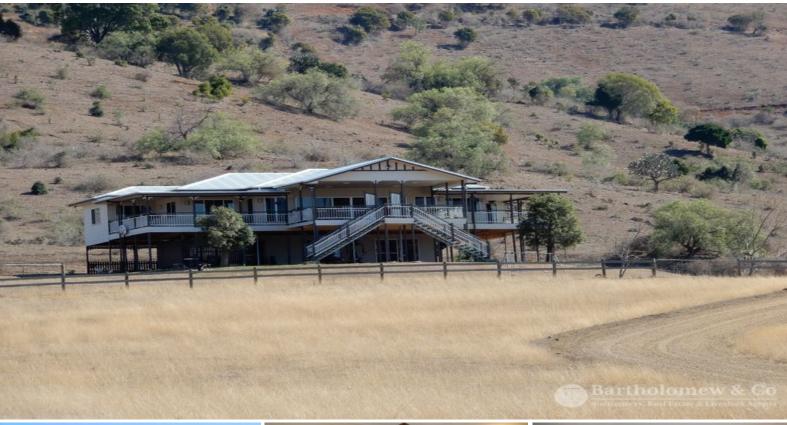

## 164 Milford Middle Road MILFORD, QLD

□ 5 □ 2 □ 2 14483.390 m2

## Large Acreage! Large house!

On offer is 53 acres of top quality scrub soil . A massive home (two levels) is constructed towards the rear of the property with a great overview of the paddock & ongoing views. The home is approx. 10 years old. So many features with only some being itemised below:

- -Constructed on steel piers with external cladding & metal roof.
- -Lower level is partly concreted, enclosed area housing laundry & possible fifth bedroom or teenage retreat area.
- -Internal stair case leading from bottom level to upper storey.
- -Large modern kitchen. Caeser stone benches & d/washer.
- -Open plan lounge/dining.