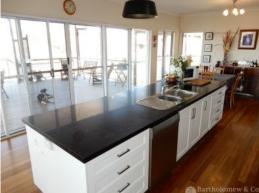

- -Constructed on steel piers with external cladding & metal roof.
- -Lower level is partly concreted, enclosed area housing laundry & possible fifth bedroom or teenage retreat area.
- -Internal stair case leading from bottom level to upper storey.
- -Large modern kitchen. Caeser stone benches & d/washer.
- -Open plan lounge/dining.