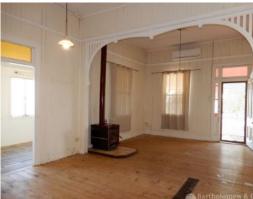

## A true character home

Located on one of Kalbar's best building blocks is this circa 1914 Qld'r home. Featuring 3 bedrooms, 2 sleep-outs, 6 inch pine floors, vj walls, high ceilings, wood heater and great Northerly facing front verandah, The home is ready for its new owner to make their own mark but has recent works including new roof, new gutters and has been repainted externally. A cracking 2600m2 block (possible sub-division potential) has a 6m x 9m shed and some of the best views on offer. So whether you are looking for a project, a base big enough to store the caravan and boat or just a beaut family home be sure to inspect today!