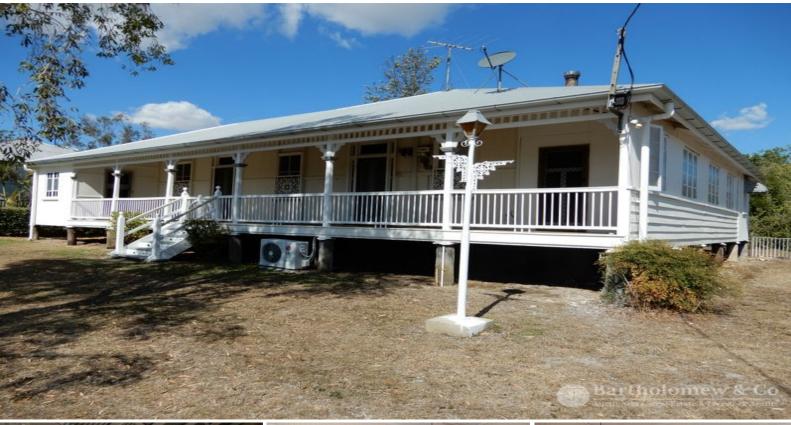

## A true character home

Located on one of Kalbar's best building blocks is this circa 1914 Qld'r home. Featuring 3 bedrooms, 2 sleep-outs, 6 inch pine floors, vj walls, high ceilings, wood heater and great Northerly facing front verandah, The home is ready for its new owner to make their own mark but has recent works including new roof, new gutters and has been repainted externally. A cracking 2600m2 block (possible sub-division potential) has a 6m x 9m shed and some of the best views on offer. So whether you are looking for a project, a base big enough to store the caravan and boat or just a beaut family home be sure to inspect today!