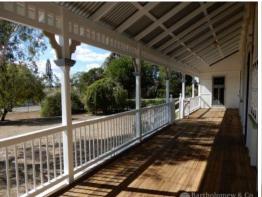

## A true character home

Located on one of Kalbar's best building blocks is this circa 1914 Qld'r home. Featuring 3 bedrooms, 2 sleep-outs, 6 inch pine floors, vj walls, high ceilings, wood heater and great Northerly facing front verandah, The home is ready for its new owner to make their own mark but has recent works including new roof, new gutters and has been repainted externally. A cracking 2600m2 block (possible sub-division potential) has a 6m x 9m shed and some of the best views on offer. So whether you are looking for a project, a base big enough to store the caravan and boat or just a beaut family home be sure to inspect today!