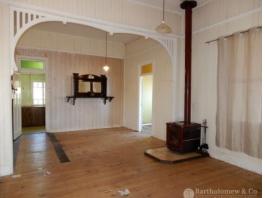

## A true character home

Located on one of Kalbar's best building blocks is this circa 1914 Qld'r home. Featuring 3 bedrooms, 2 sleep-outs, 6 inch pine floors, vj walls, high ceilings, wood heater and great Northerly facing front verandah, The home is ready for its new owner to make their own mark but has recent works including new roof, new gutters and has been repainted externally. A cracking 2600m2 block (possible sub-division potential) has a 6m x 9m shed and some of the best views on offer. So whether you are looking for a project, a base big enough to store the caravan and boat or just a beaut family home be sure to inspect today!