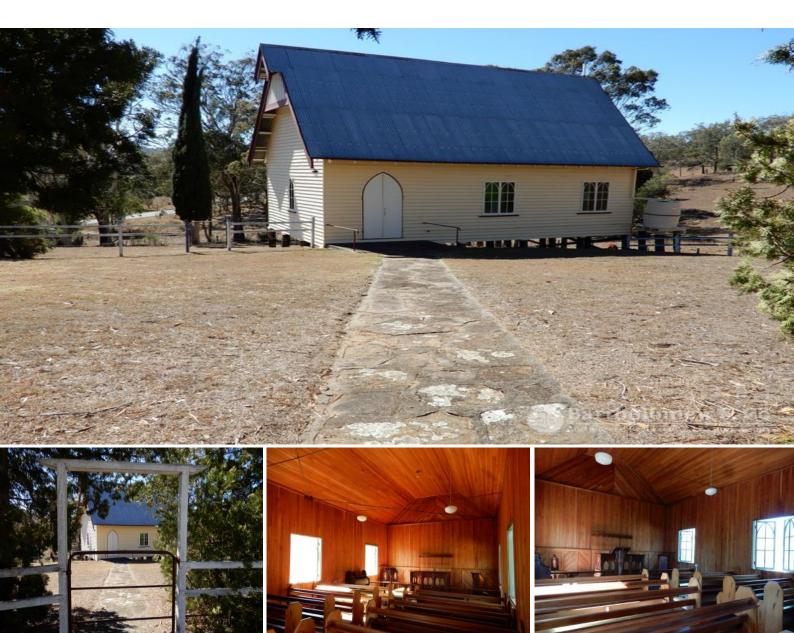

## A one off opportunity

Not often does a property of this nature hit the market. Formerly St Andrew's Anglican Church located in the sleepy village of Maroon, could this be your country escape? Sitting on just over half an acre of land that offers fantastic views to Mt Maroon and surrounding farmland, the church building has raw silky oak timber lining, high ceilings, timber floors and even the church bell is still in place! If you are looking for your own little piece of history in the scenic rim be quick to act as this won't last at only \$199,000 + GST.

It is noted the property does not have bathroom facilities.

**₽** 1

ı□ 2357 m2

Price: \$199,000 + GST
Property Type: Acreage/Semi-Rural