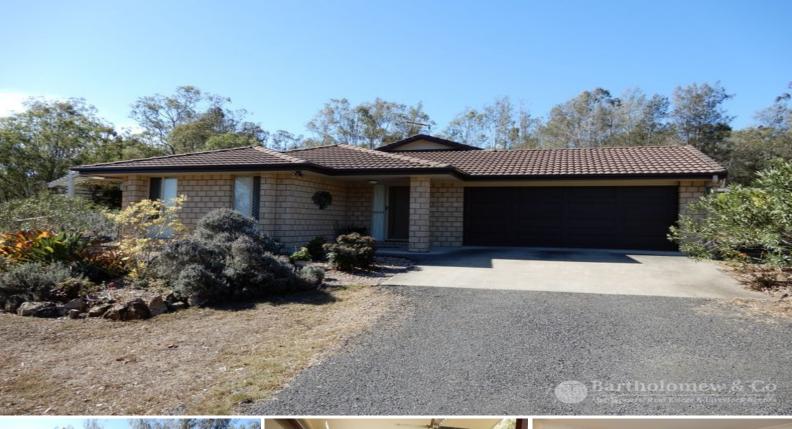

## 3996 Ipswich Boonah Road BOONAH, QLD

## The complete package!

As solid as a rock and presenting in "as new" condition, this home has been very well cared for. Featuring 4 built-in bedrooms (walk-in robe to main bed) ensuite, great kitchen with breakfast bar and loads of bench space, open plan family and dining room, separate lounge, air-con to family room, main & bedroom 3 and ceiling fans throughout. A large patio at the rear flows from the living and provides for an excellent entertaining space. A securely fenced houseyard is home to established gardens and 6m x 9m colourbond shed. 2 x 5000 gallon poly rainwater tanks are connected as well as trickle feed town water. A solar system feeding back to the grid completes the package and we dare you to try and find better value on the market today.