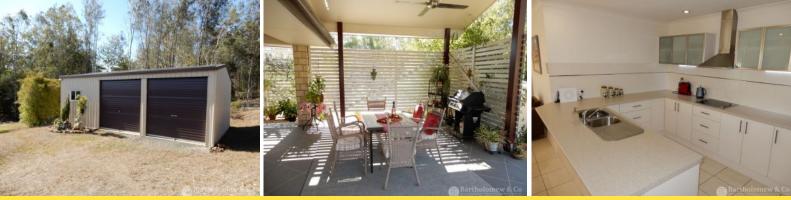

## The complete package!

As solid as a rock and presenting in "as new" condition, this home has been very well cared for. Featuring 4 built-in bedrooms (walk-in robe to main bed) ensuite, great kitchen with breakfast bar and loads of bench space, open plan family and dining room, separate lounge, air-con to family room, main & bedroom 3 and ceiling fans throughout. A large patio at the rear flows from the living and provides for an excellent entertaining space. A securely fenced houseyard is home to established gardens and 6m x 9m colourbond shed. 2 x 5000 gallon poly rainwater tanks are connected as well as trickle feed town water. A solar system feeding back to the grid completes the package and we dare you to try and find better value on the market today.