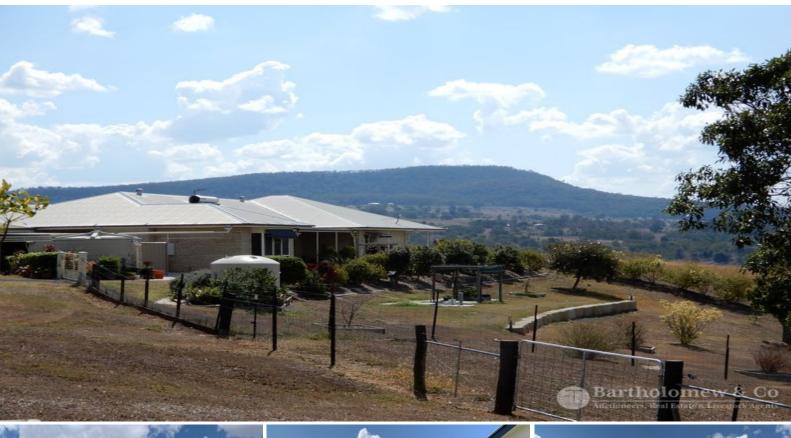

## Where eagles fly!

In a unique elevated location and only a stones throw from Boonah CBD, this is by far one of our most appealing properties to offer for sale. Boasting spectacular views from every room this property is sure to impress. A sprawling 4 bedroom + office brick home takes pride of place with features including, formal lounge, formal dining and 9ft ceilings. A large covered entertainment area flows from the home and offers privacy and exceptional views. A bitumen driveway leads to the double lock up garage, double carport as well as the 4 bay shed. The approx. 12 acre block is all usable and is fenced into several paddocks, has 2 dams and hay shed. An immaculately presented and maintained property this is a credit to its owners and inspections won't disappoint.