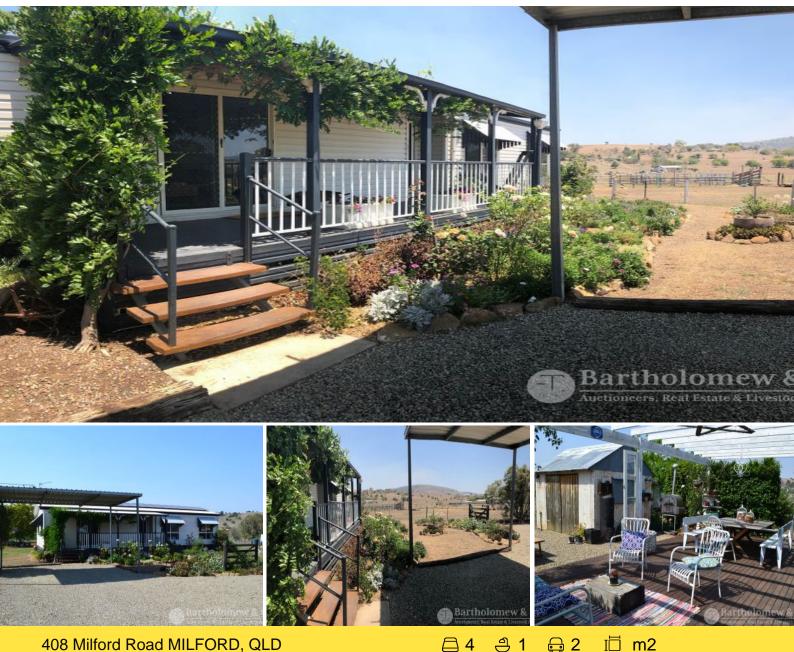

## 408 Milford Road MILFORD, QLD

## On the edge of town!

Looking for the perfect lifestyle property? Then look no further! Located on the outskirts of Boonah in the Milford area this 3 acre (approx.) property is an absolute gem. The home features 4 bedrooms, tidy kitchen, open plan living with raked ceiling and air-conditioning. For the entertainer there is a great rear pergola with rustic outdoor kitchen and fire pit area. Workshop and additional storage/parking is provided by a 6m x 9m shed and there is a double carport. Rainwater is collected in a 5000 gallon poly tank as well as a trickle feed town water supply which is absolute gold. A solar system is in place feeding back to the grid and completes what is truly a great little package. Enough room for the pony or the big vegie patch you always wanted - don't go past this for the price.