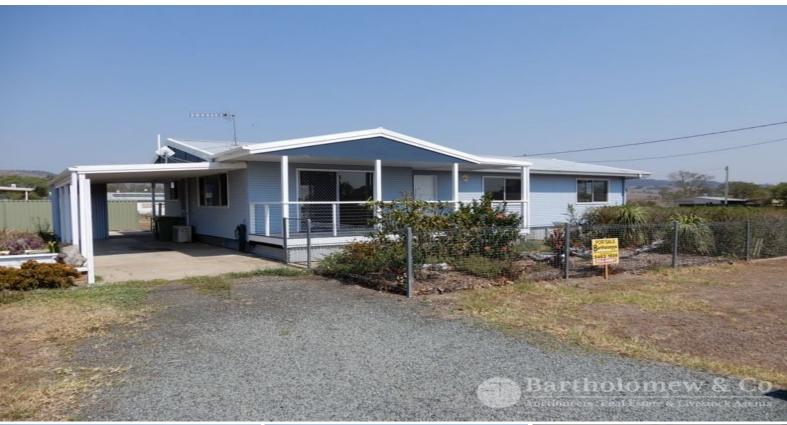

22 McLaughlin Street MOUNT ALFORD, QLD

□ 3

<u>ත</u> ,

1

ı□ 1065 m2

## Solid home at an affordable price!

Possibly your best "bang for buck" on the market at the moment. The home offers 3 generous bedrooms (2 with built-in cupboards) spacious lounge room with air-con, tidy kitchen with dining area, large bathroom and large laundry. Features include polished timber floors through out, great front verandah with views over farm land to the mountains and covered rear verandah with ramp access. Parking is provided by a carport and there is a small garden shed. A container on the property can stay providing for extra storage. A great property and sensibly priced be quick for this one!