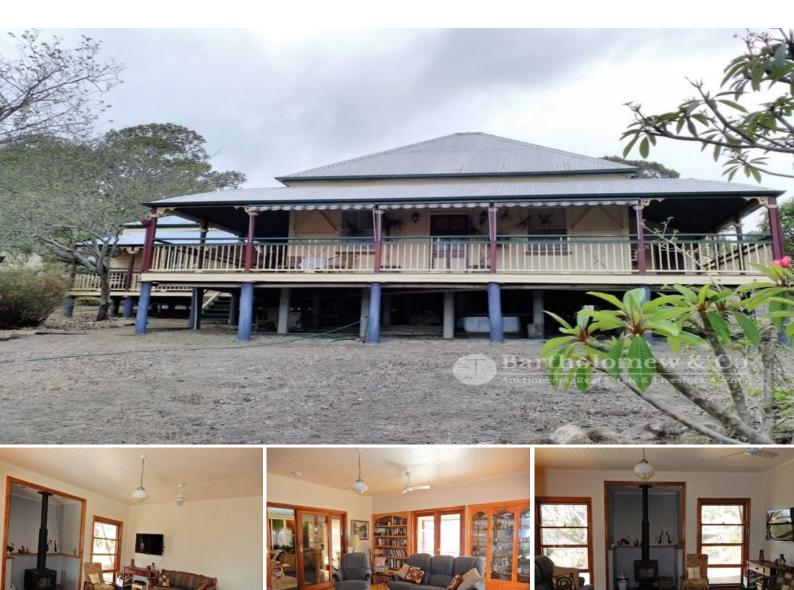

## Opportunity to purchase large acreage ideally located within a few minutes of La

On offer is 172 acres of predominantly scrub soil grazing country. This property is highly regarded locally as a fattening or back grounding block. The property is divided into 5 internal paddocks plus holding paddocks. There are 3 dams & spring gullies. (Bear in mind that in the current drought conditions the dams are dry for the only time in the current owner's memory). There is a bore that the owners are prepared to equip. The original Qld style home (Circa 1891) has been lovingly restored, and with the benefit of an extension which blends in nicely, provides a lovely place of residence.

There is a diverse array of original farm buildings all nestled into a garden setting under magnificent Moreton Bay Figs. There are other sheds providing accommodation for machinery & hay. Domestic water is provided from a series of rain water Price: Offers over \$999,000 plus GST if applicable