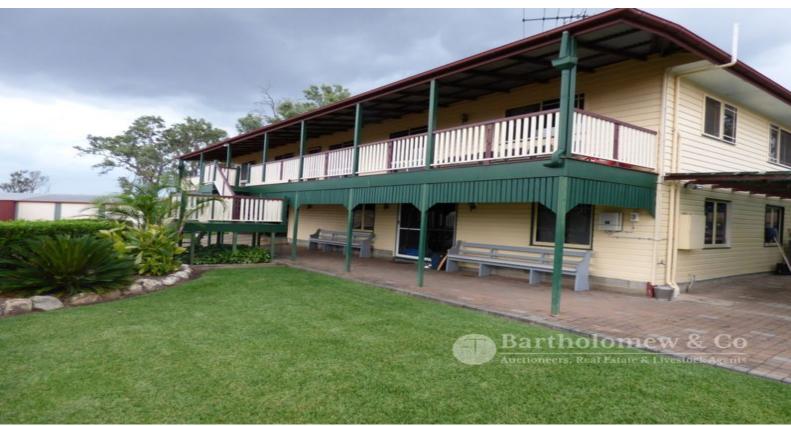

## Ideal location on North side of Boonah

A large 4 b/room highset home on 5 usable acres. A lovely north-east facing open verandah overlooks the property. There is a nice kitchen & bathroom, large open plan lounge/dining area with wood heater plus a huge area on the lower level for rumpus/entertainment. There is parking for 2 vehicles under the house. Great shedding for workshop/storage/parking with power connected. Domestic water is provided by a series of rainwater tanks while a dam & equipped bore are there for livestock & gardens. The house stands in landscaped surrounds. A definite must to inspect with quick & easy access to Ipswich & City regions. Keenly priced.