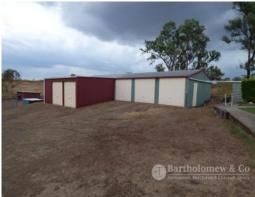

## Ideal location on North side of Boonah

A large 4 b/room highset home on 5 usable acres. A lovely north-east facing open verandah overlooks the property. There is a nice kitchen & bathroom, large open plan lounge/dining area with wood heater plus a huge area on the lower level for rumpus/entertainment. There is parking for 2 vehicles under the house. Great shedding for workshop/storage/parking with power connected. Domestic water is provided by a series of rainwater tanks while a dam & equipped bore are there for livestock & gardens. The house stands in landscaped surrounds. A definite must to inspect with quick & easy access to Ipswich & City regions. Keenly priced.