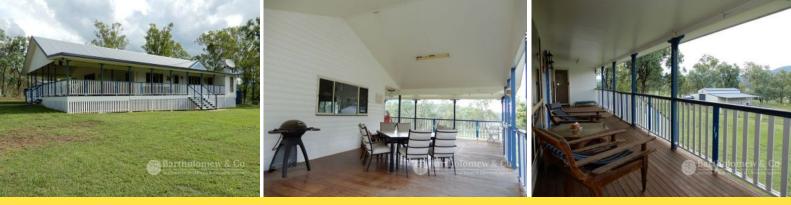

The spacious kitchen overlooks the deck and has a servery window, perfect for entertaining while capturing the views and the beautiful cool breeze.

The open plan living is light and airy and the bedrooms are all spacious with built in robes. The master bedroom is extremely spacious with walk-in robe and ensuite.