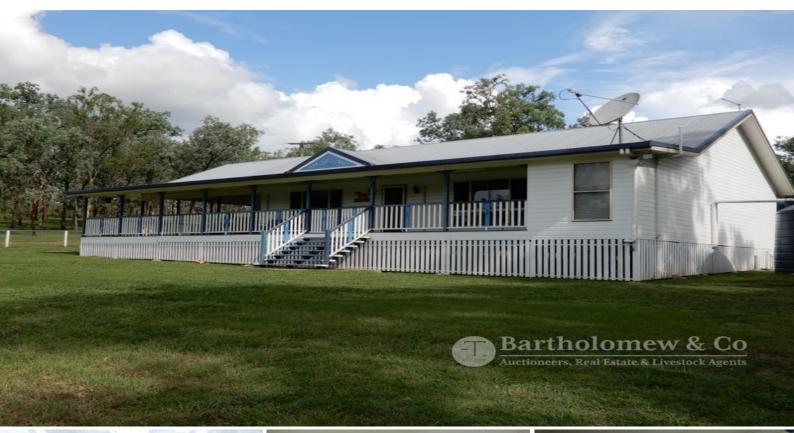

## Horse enthusiasts, look no further!

Situated only 5 minutes from the township of Boonah, in the heart of the Scenic Rim and surrounded by farms and mountain range views! This very well established property is set on 33 acres and is ideally set up for the horse enthusiasts or hobby farmer with cattle. The 3-bedroom home compliments the property with large verandahs to take in the mountain views and the property has bitumen road frontage.