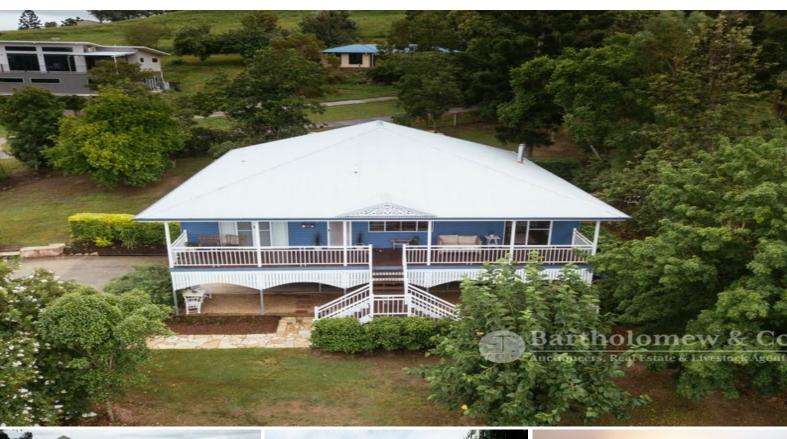

## THERE'S NO PLACE LIKE HOME

This stylish residence is nestled on a large block (2,218m2) in a desirably tranquil cul-de-sac location.

The house comes complete with two living rooms, a welcoming kitchen/dining area, two bathrooms, three bedrooms, a study and a laundry, and retains the value of peaceful living while being conveniently close to shops, restaurants, cafe and schools. Including a lovely outdoor entertaining area overlooking the beautiful inground pool which provides plenty of space for entertaining. A home which is well set out with separate living/media/office rooms, spacious kitchen area with stunning views to the mountains, air conditioning, lovely fire place, 9ft ceilings and lovely polished timber floors. There is also plenty of room under the house to park the cars or storage on the large concreted area.