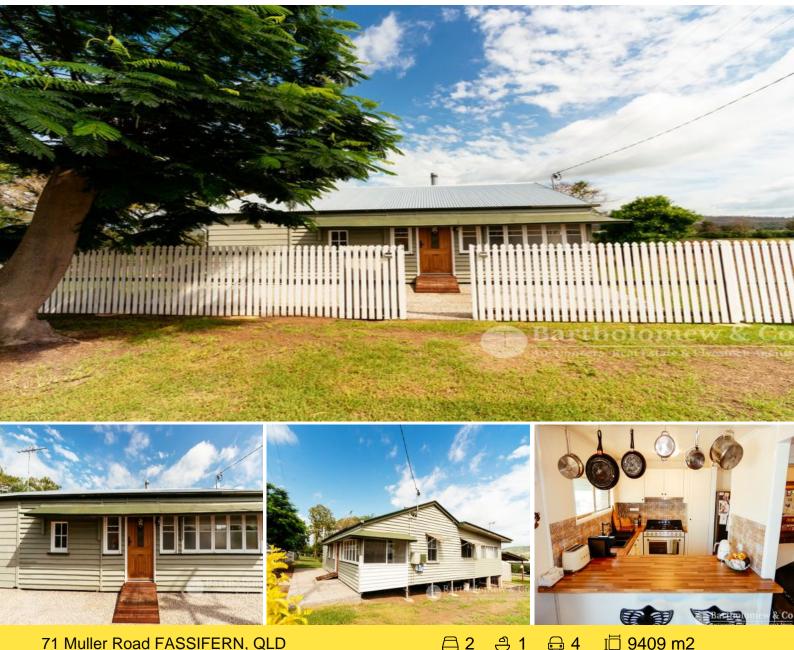

## Charm to burn!

Circa 1860 this 2 bedroom cottage has been tastefully renovated and just oozes charm. A light filled sun room greets you as you enter the home and would make a great place for sitting room or office. High ceilings and polished floors are a feature through the living area which has air-conditioning as well as wood burner. A modern country style kitchen has a beaut "Smeg" gas upright stove and breakfast bar. The 2 bedrooms have polished timber floors, are a generous size and the main has a great robe/dressing room. 2 separate outdoor areas allow you to sit and enjoy the serenity or provide a great entertaining space to appreciate the outstanding views. The 9409m2 (just over 2 & 1/4 acres) is securely fenced and has stands of mature trees and gardens and is home to a range of wildlife. A 6m x 13m shed provides for parking and workshop and there is a good size garden shed also for storage. The rural setting is topped off with your very own creek which is always flowing and allows you access to stock and domestic use. An invaluable asset to a property of this nature. Should you wish to settle yourself in this beautiful property or explore the opportunities of the "Air B & B" market this is a versatile property and well located we urge you to inspect today!