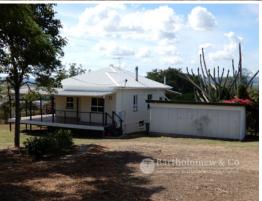

150 Hoya Road BOONAH, QLD

🚍 2 🔑 1 😝 2 🖽 7906 m2

## A Great Opportunity

Small acreage properties of this nature so close to town do not come up all that often. With all town amenities, fully fenced, with enough room for the kids and pets to run around this property is sure to tick a few boxes. A lovely style home on 7,906m2 with 2 bedrooms plus a large room under the house including laundry, there are very large verandahs, tank water also, storage and car sheds, solar panels, new carpet and some lovely views too. An inspection will impress, contact agent for further details.