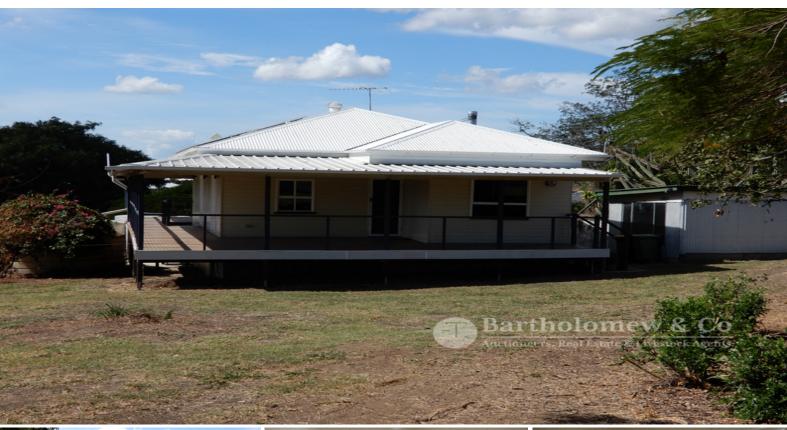

150 Hoya Road BOONAH, QLD

🚍 2 🔑 1 😝 2 🖽 7906 m2

## A Great Opportunity

Small acreage properties of this nature so close to town do not come up all that often. With all town amenities, fully fenced, with enough room for the kids and pets to run around this property is sure to tick a few boxes. A lovely style home on 7,906m2 with 2 bedrooms plus a large room under the house including laundry, there are very large verandahs, tank water also, storage and car sheds, solar panels, new carpet and some lovely views too. An inspection will impress, contact agent for further details.