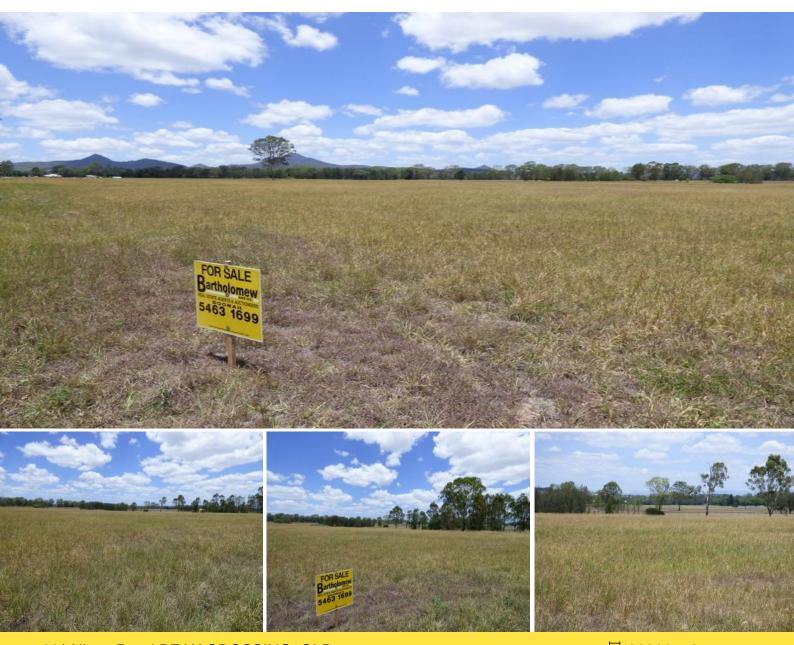

32/ Allens Road PEAK CROSSING, QLD

I□ 20000 m2

## A Rare Find In This Location

Located in the the quiet country town of Peak Crossing on a quiet country road is this ripper 4.9 acre building block, lovely level building sites ideal for the city commuter being approx 10 minutes to Ipswich, 15 minutes to Amberley and 55 minutes to the airport. The property boasts lovely mountain views with a rural setting and bitumen road frontage, 3 phase power is available along with weekly waste removal. An inspection will impress, contact agent for further details.