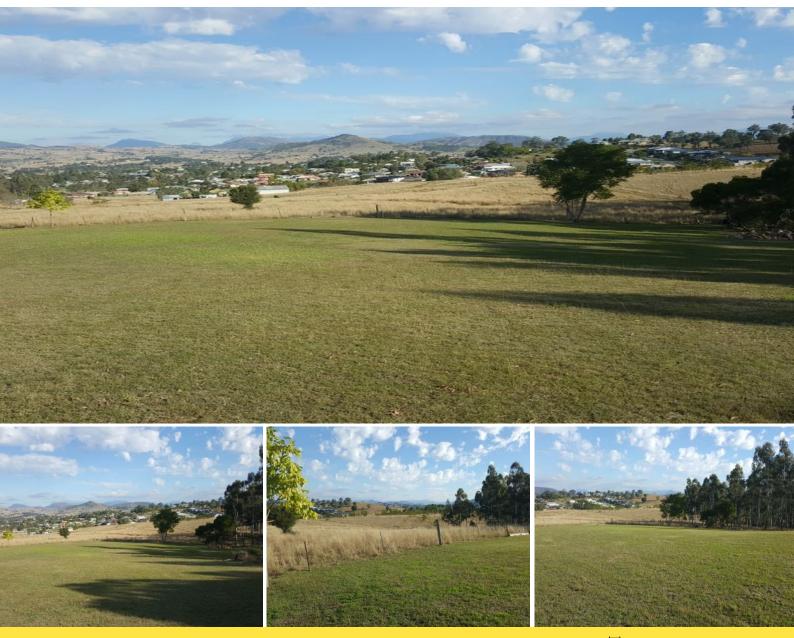

## "SIMPLY STUNNING"

Without a doubt one of the best blocks around, with picturesque views to the mountain ranges this large residential lot displays the Scenic Rim like no other. Boonah is a well known country town with plenty of charm within an hour to Brisbane and 1.5 hours to the Gold Coast. Full town water pressure, sewerage, underground power and phone connections to the lot. Situated in a quiet cul'd'sac only a couple of minutes to the Boonah township where the town boasts unique cafe's, pubs, shops, supermarket, schools, sports facilities just to name a few. An inspection will impress. ı⊟ 3545 m2