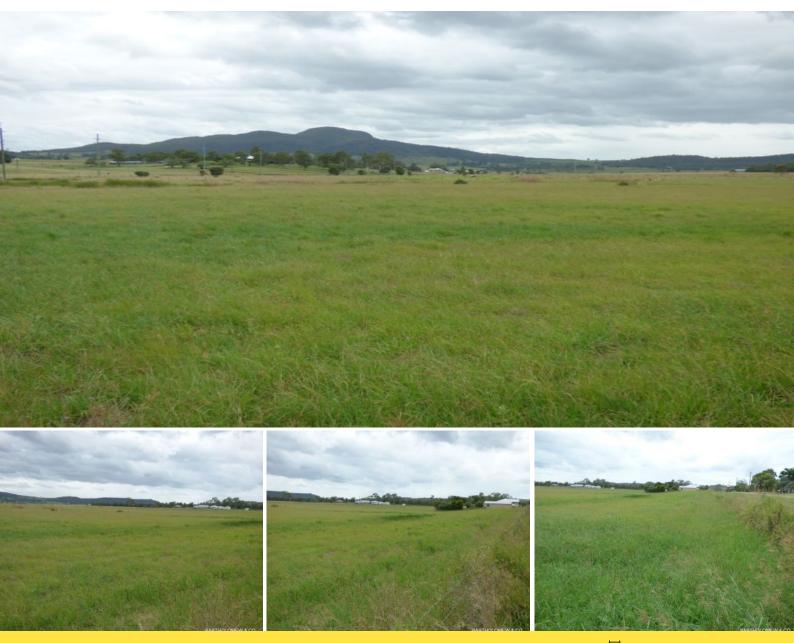

## Price Reduction.....Owner Says Sell

A great find in a quaint rural village.

Mt Alford is only 10 minutes drive from beautiful Boonah & is serviced with a local hotel, boutique brewery, nearby award winning Kooroomba winery/restaurant, local primary school & high school bus to Boonah. The boating & fishing enthusiast can travel 10 minutes in either direction to either Lake Moogerah or Lake Maroon. This 'one in a million block' comprising 3,035 m2 has a high & dry building envelope with grand rural views. Town water & power are both nearby.