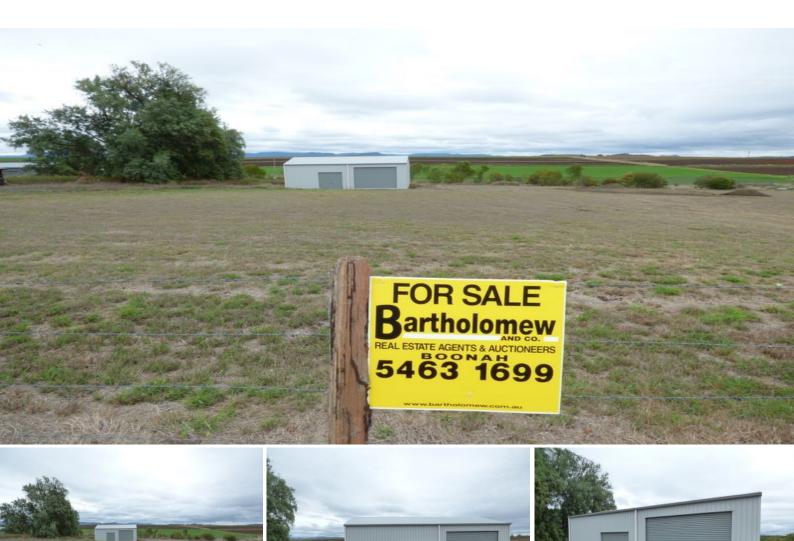

## 155 Kalbar Connection Road KALBAR, QLD

## Owner Says Must Sell - Nice & handy to Kalbar town centre

Grab a bargain. 5,327 m2 of fertile gently sloping land. Nice & handy to Kalbar town centre. As new 12m x 8m shed with two separate lockable rooms, each with windows, 2 roller doors give front access with glass sliding door at rear. Power and town water are on the job. Fenced on 3 sides. Scenic views to the ranges and surrounding farmland. Sealed road frontage. All local amenities include all your day to day needs including doctors, chemist & bank. Primary school & high school bus are only a short walk. The popular Royal Hotel along with coffee shops provide a social hub. Less than 10 minutes to Boonah and 30 minutes to Amberley RAAF Base.

ı∐ 5327 m2

Price: \$184,500.00 Property Type: Land

**Tony Moller** 

0421215463