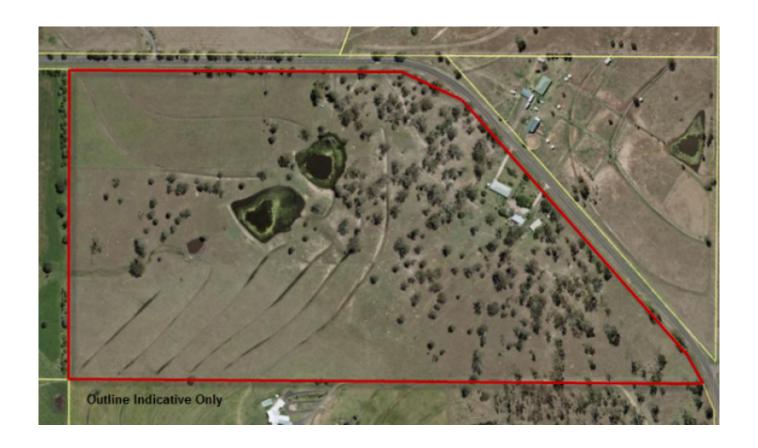

661 Roadvale Harrisville Road MILORA, QLD

**4** 

<u>එ</u> 2

**⊕** 6

ı⊟ 240383.271 m2

## **Country Living**

A lowset 4 bedroom + office, 2 bathroom brick home set on a quality 59.40 acres only a short drive from the beautiful country town of Boonah and an ideal commuter location with Ipswich and the city within reasonable driving distance. Domestic water is provided by rain water tanks and stock water by two good sized dams. The property is well fenced with several internal paddocks. There are also lovely views through to the mountain ranges.

Main Features
24.04 Hectares / 59.40 Acres
Lowset brick, 4 Bedroom + office, 2 bathrooms
Separate dining & living area
Large verandah on 3 sides
Domestic water supplied by rainwater tanks
Bitumen road frontage, 1 car garage
Large shed gravel floor, 5 bay open shed