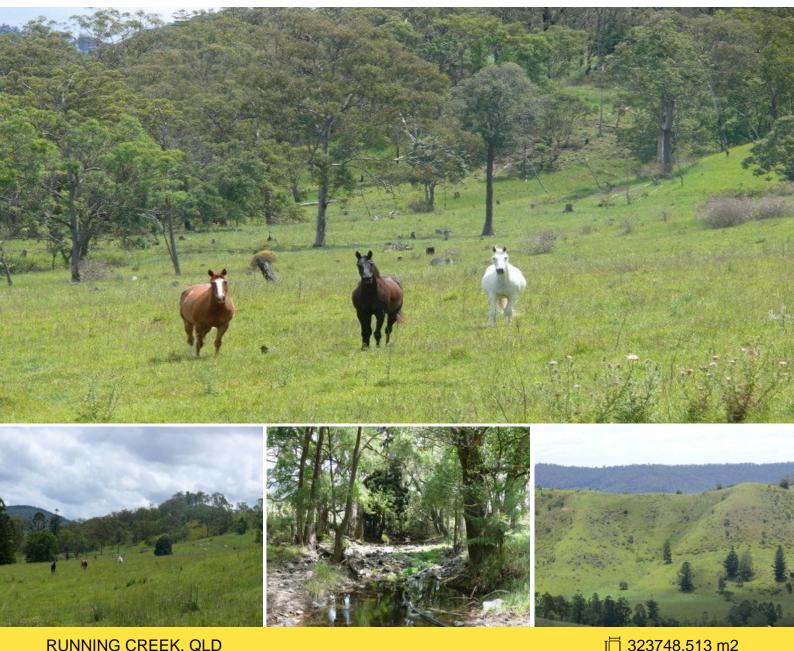

## **RUNNING CREEK, QLD**

## "80 Acre Scrub Block"

This 80 acre property is some of the best grazing country available in Rathdowney. With creek frontage and the hills on the Western side that give good protection from any harsh weather. You would have your pick of fantastic house sites, all with beautiful valley views. An abundance of water from Tartar Creek and good pasture gives you a good head start to your new venture, whether it be an investment, grazing or for your new home. This property is less than 30 minutes to Beaudesert Township and at this price it will not last too long. Call now to inspect the property.