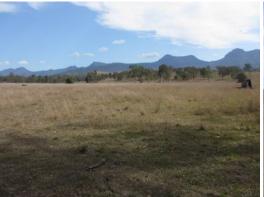

COUNTRY. Forest soil grazing country. Some areas heavily timbered. Good warm & sheltered grazing gullies. Spotted gum & iron bark with some useful post timber & smaller spotted gum. Areas of Moreton Bay ash. Approx.100 acres has previously been cultivated.