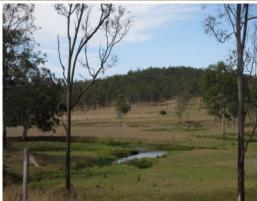

COUNTRY. Forest soil grazing country. Some areas heavily timbered. Good warm & sheltered grazing gullies. Spotted gum & iron bark with some useful post timber & smaller spotted gum. Areas of Moreton Bay ash. Approx.100 acres has previously been cultivated.