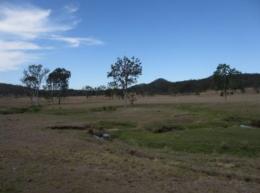

COUNTRY. Forest soil grazing country. Some areas heavily timbered. Good warm & sheltered grazing gullies. Spotted gum & iron bark with some useful post timber & smaller spotted gum. Areas of Moreton Bay ash. Approx.100 acres has previously been cultivated.