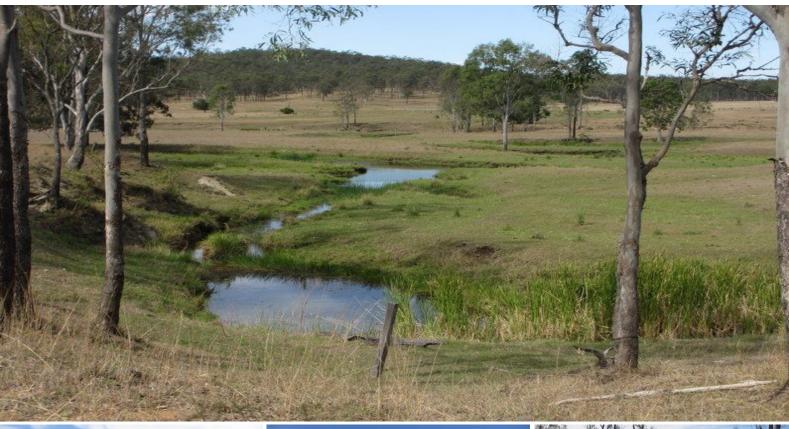

COUNTRY. Forest soil grazing country. Some areas heavily timbered. Good warm & sheltered grazing gullies. Spotted gum & iron bark with some useful post timber & smaller spotted gum. Areas of Moreton Bay ash. Approx.100 acres has previously been cultivated.