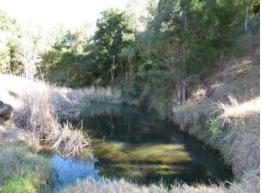

## Well Worth A Look

157 Acres in the beautiful Palen Creek area with some very impressive views and only 35 minutes from Beaudesert. This property consists of a very good set of steel yards with crush and race, plentiful water supply through 4 dams 1 being spring fed, a well and 5 internal paddocks. There is a machinery/hay shed located conveniently on the property. It is quality scrub soil improved with Rhodes grass and Kikuyu and some areas of light forest country. Property would run approx. 60 head. Inspect today. \$480,000 ONO