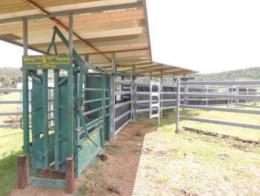

## Well Worth A Look

157 Acres in the beautiful Palen Creek area with some very impressive views and only 35 minutes from Beaudesert. This property consists of a very good set of steel yards with crush and race, plentiful water supply through 4 dams 1 being spring fed, a well and 5 internal paddocks. There is a machinery/hay shed located conveniently on the property. It is quality scrub soil improved with Rhodes grass and Kikuyu and some areas of light forest country. Property would run approx. 60 head. Inspect today. \$480,000 ONO