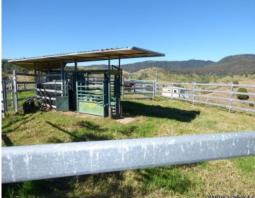

## Well Worth A Look

157 Acres in the beautiful Palen Creek area with some very impressive views and only 35 minutes from Beaudesert. This property consists of a very good set of steel yards with crush and race, plentiful water supply through 4 dams 1 being spring fed, a well and 5 internal paddocks. There is a machinery/hay shed located conveniently on the property. It is quality scrub soil improved with Rhodes grass and Kikuyu and some areas of light forest country. Property would run approx. 60 head. Inspect today. \$480,000 ONO