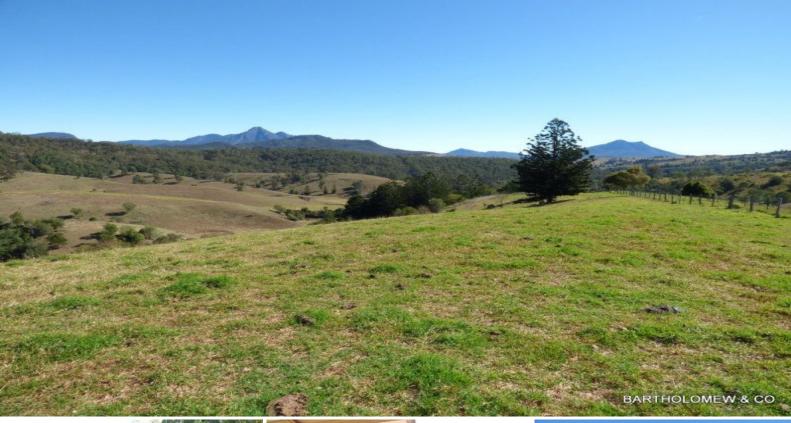

## Well Worth A Look

157 Acres in the beautiful Palen Creek area with some very impressive views and only 35 minutes from Beaudesert. This property consists of a very good set of steel yards with crush and race, plentiful water supply through 4 dams 1 being spring fed, a well and 5 internal paddocks. There is a machinery/hay shed located conveniently on the property. It is quality scrub soil improved with Rhodes grass and Kikuyu and some areas of light forest country. Property would run approx. 60 head. Inspect today. \$480,000 ONO