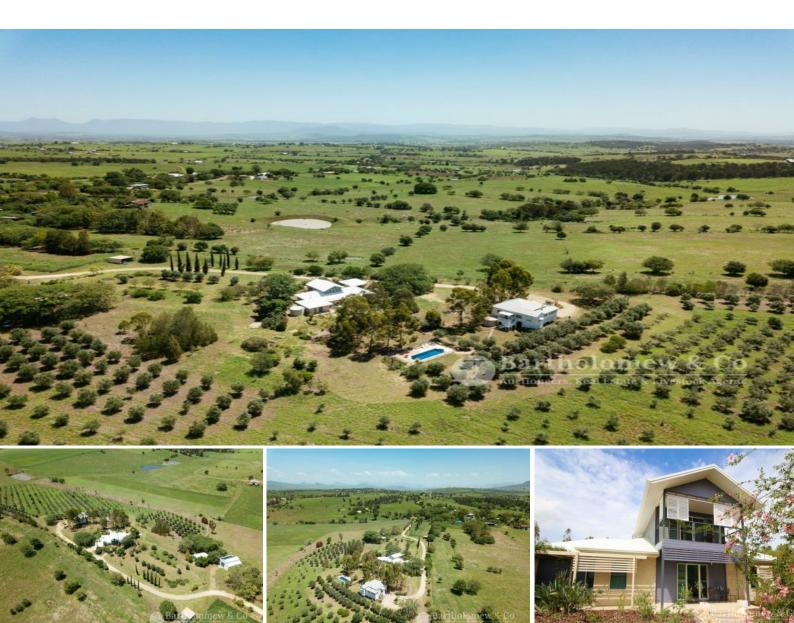

## ?The Grove'

Live the dream ? Acreage with views and lifestyle options.

This unique property offers a peaceful rural setting, proximity to town, 2 character homes and beautiful Scenic Rim views! Located in a highly desirable north side location, this 34 acre property with dual living and established agro-tourism income potential, is just an hour from the Brisbane CBD and 8 minutes from Boonah.Two beautifully presented homes ? one contemporary and one heritage - established gardens, an in ground pool, 2 modern sheds, 3 phase power, Roadvale rural water supply, a dam and 6 kw solar complete the picture.

## The main home features:

? Timber floors, spacious light-filled living areas with high ceilings, wood burning fire, reverse cycle air-conditioning, solar hot water.

 $? \ 3$  bedrooms one with walk-in robe and ensuite, study, second bathroom modern open plan ki