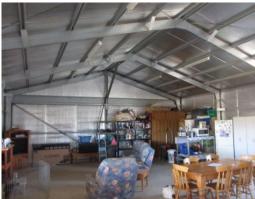

## Is this the perfect weekender you have been looking for?

40 selectively cleared acres with some of the best views around. Set high on the block is a self contained  $18m \times 9m$  colour bond shed with full length skillion roof and stable area. All the hard work has been done with a dog-proofed house yard and underground power to shed and future house site. Water is provided by 2 x 5000 gal poly tanks and there are 2 dams for stock water. Located only a stones throw from Maroon Dam this could be the one! \$419,000