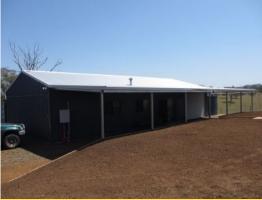

## Is this the perfect weekender you have been looking for?

40 selectively cleared acres with some of the best views around. Set high on the block is a self contained  $18m \times 9m$  colour bond shed with full length skillion roof and stable area. All the hard work has been done with a dog-proofed house yard and underground power to shed and future house site. Water is provided by 2 x 5000 gal poly tanks and there are 2 dams for stock water. Located only a stones throw from Maroon Dam this could be the one! \$419,000