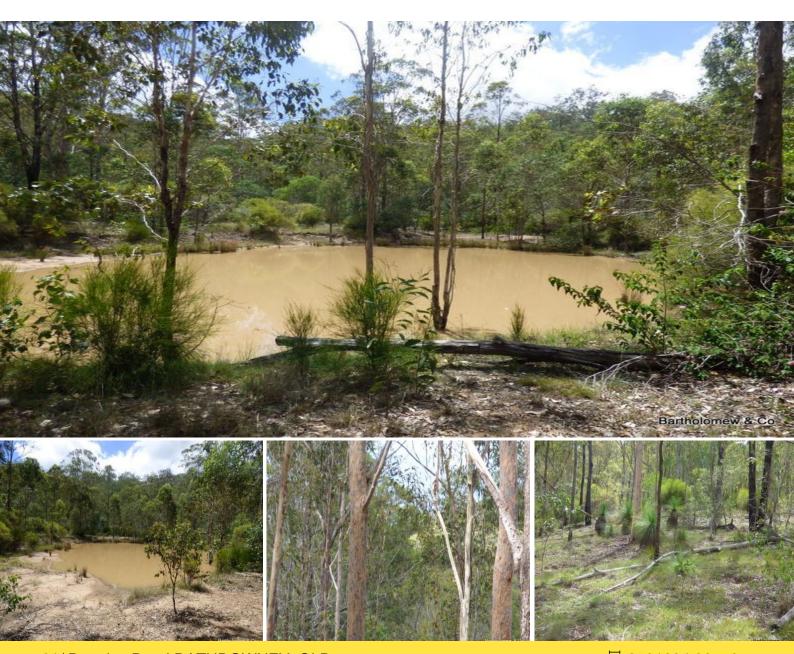

## Nature lovers need to look at this

Many types of flora & fauna are to be seen on this large 258 hectare (638 acres) of mostly natural bush land. Plenty of natural vantage points, rock formations, ravines & gullies to explore. This is not a grazing paddock & will be viewed as a little paradise for the right buyers. Perhaps a syndicate could be formed to establish a holiday/bush retreat. Located quite centrally to Boonah & Beaudesert this paddock is not at the end of the world. A bargain price at just \$375,000