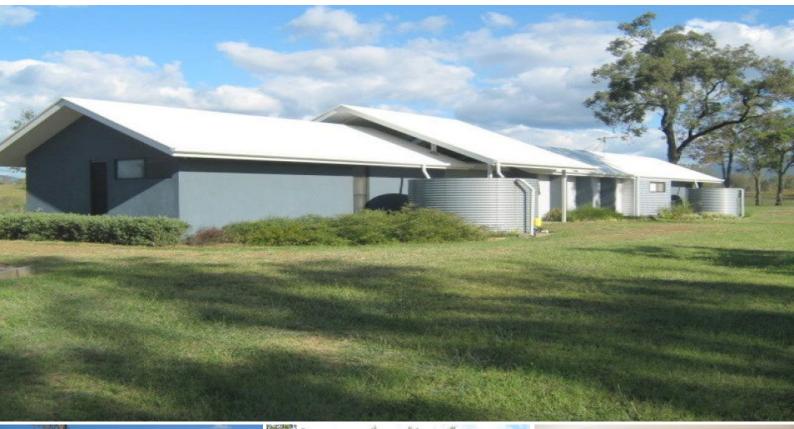

## 1967 Boonah-Rathdowney Road MAROON, QLD

## This 'IS' Gorgeous

The ultimate. A unique home on a magnificent block of land. 4 0 acre property is located south of Boonah & offers some of the more outstanding panoramas in the district. The owners have carefully designed a home for the property, with uninterrupted views from most rooms. A truly modern home with dream kitchen [?Ilvey? gas stove,] huge living area, office nook, and main b/room with en-suite & walk-through robe. [A breeze-way entertainment area separates the 2 areas] 2 more b/rooms , bathroom & laundry. 4 Rainwater tanks, & water is pumped from creek to a holding tank. 12mx 9 m C/bond shed with skillion, [power & rainwater].