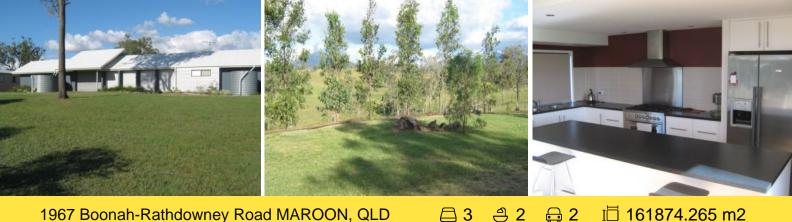

## 1967 Boonah-Rathdowney Road MAROON, QLD

## This 'IS' Gorgeous

The ultimate. A unique home on a magnificent block of land. 4 0 acre property is located south of Boonah & offers some of the more outstanding panoramas in the district. The owners have carefully designed a home for the property, with uninterrupted views from most rooms. A truly modern home with dream kitchen [?Ilvey? gas stove,] huge living area, office nook, and main b/room with en-suite & walk-through robe. [A breeze-way entertainment area separates the 2 areas] 2 more b/rooms , bathroom & laundry. 4 Rainwater tanks, & water is pumped from creek to a holding tank. 12mx 9 m C/bond shed with skillion, [power & rainwater].

Some beautiful picnic spots with rock pools in the creek. Extensive planting of a variety of trees, solar power system feeds back into the mains power grid. The property is very environmentally friendly.