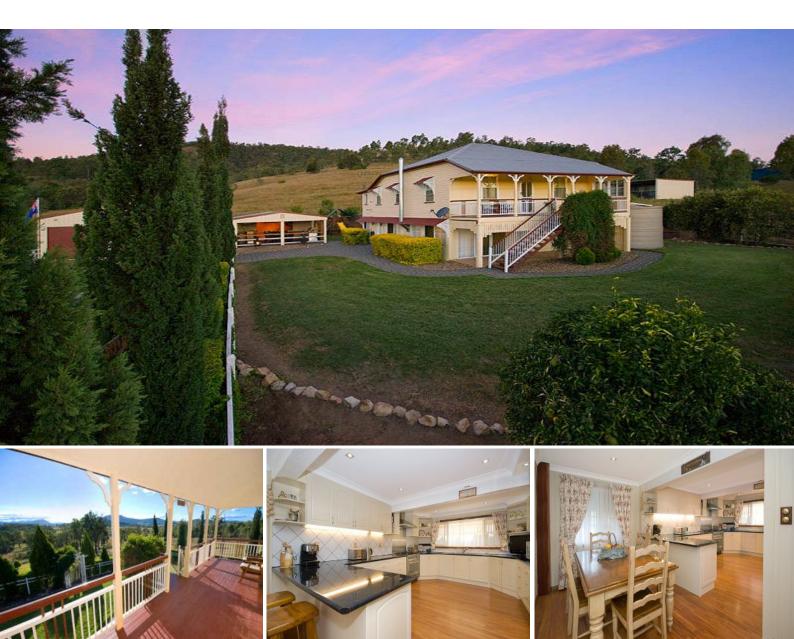

## Magnificent home full of character on 40 acres.

Renovated to the owners needs this home has fantastic kitchen [with all mod cons], bathroom, office & living areas, located in the lower section; the 4 b/rooms, ensuite & open verandah are on the upper level.. Adjacent to the house is a great entertainment and barbeque area and  $10m \times 9 m$  C/bond shed, with electric roller doors, plus machinery shed, stable & small yards. Domestic water provided by rain water tanks and for stock or gardens there are 2 dams & equipped bore. A quality property with too many features to list. Squarely priced to sell at just \$649000.