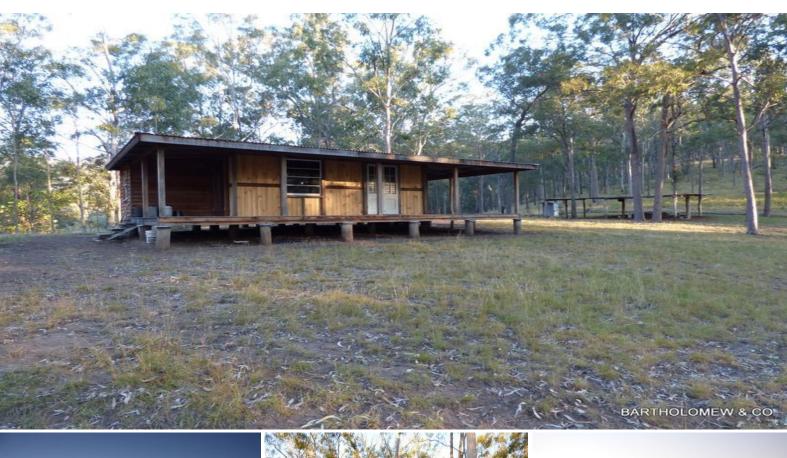

## ONE OF A KIND

Located in the beautiful Mt barney district is this picturesque 184 acres, with views through to Mt Barney and Mt Maroon this property boasts many features including a very unique timber cabin made from timber off the property, large carport, lovely rock formations, 2 dams, 2 titles, good road frontage with power handy and a lovely stand of timber with an abundance of wildlife and the sound of peace and quiet. The property is only minutes away from the world renown Mt Barney National Park and a short drive away from Mt Maroon National Park and Lake Maroon and Lake Moogerah. Whether you want a weekender, or a property to build your dream home on, start a camping ground or run some cattle, this block has many options. An inspection will be sure to impress, priced at \$449,000.