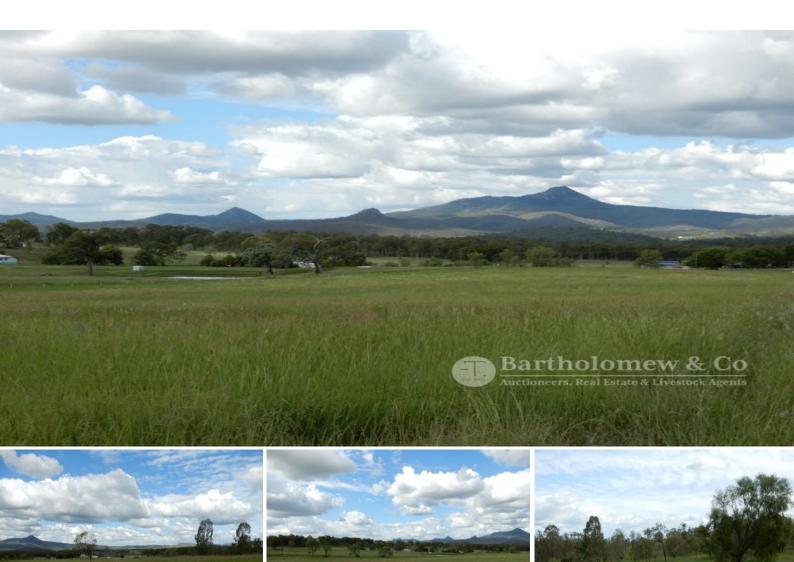

## An outstanding block with an outstanding shed!

On offer is 50 choice acres in a prime North side location. The land features a dam and elevated building site with exceptional views. A massive  $24m \times 12m$  shed is in place and has  $2 \times 5000$  gallon poly tanks, power connected, water and air line through out the shed and LED lighting. Power and water have also been run to the potential house site as well as the entry where there is an electric gate in place. All the hard work has been done and is just waiting for you to build your dream home.