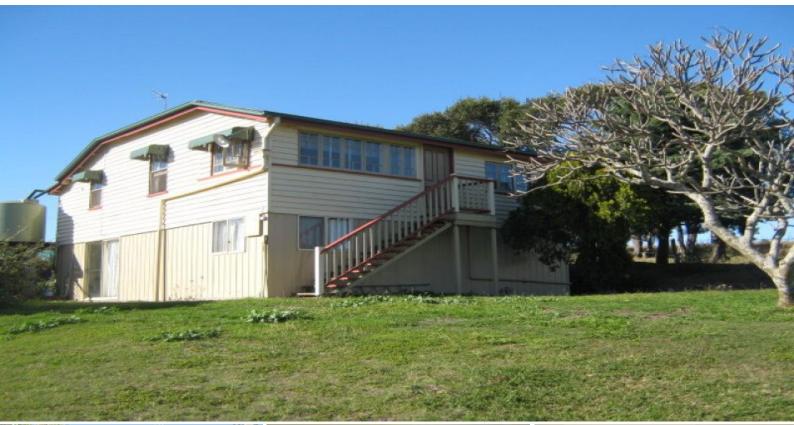

## Mighty in Milford. House on 78 acres Scrub soil

Clean as a whistle. Rarely do properties as neat & well kept as this come on the market. An extremely neat & tidy timber home although not big is very comfortable. Features include 2 bathrooms, polished timber floors & a covered easterly facing deck. Solar panels are feeding back to the power grid. Good solid stockyards with head bail & ramp for the cattle man.. There is a large hay shed a timber barn plus old dairy building with power connected. The property is nicely watered from an equipped bore 2 dams & spring gully. Secure fencing with 5 internal paddocks. A lovely orchard with a mix of approx. 40 fruit trees a vegie garden & poultry run will make you virtually self sufficient. All this only 5 minutes drive fro Boonah. \$650,000