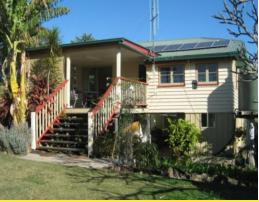

## Mighty in Milford. House on 78 acres Scrub soil

Clean as a whistle. Rarely do properties as neat & well kept as this come on the market. An extremely neat & tidy timber home although not big is very comfortable. Features include 2 bathrooms, polished timber floors & a covered easterly facing deck. Solar panels are feeding back to the power grid. Good solid stockyards with head bail & ramp for the cattle man.. There is a large hay shed a timber barn plus old dairy building with power connected. The property is nicely watered from an equipped bore 2 dams & spring gully. Secure fencing with 5 internal paddocks. A lovely orchard with a mix of approx. 40 fruit trees a vegie garden & poultry run will make you virtually self sufficient. All this only 5 minutes drive fro Boonah. \$650,000