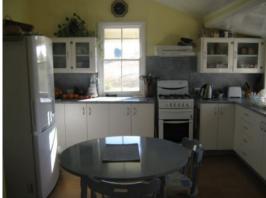

## Mighty in Milford. House on 78 acres Scrub soil

Clean as a whistle. Rarely do properties as neat & well kept as this come on the market. An extremely neat & tidy timber home although not big is very comfortable. Features include 2 bathrooms, polished timber floors & a covered easterly facing deck. Solar panels are feeding back to the power grid. Good solid stockyards with head bail & ramp for the cattle man.. There is a large hay shed a timber barn plus old dairy building with power connected. The property is nicely watered from an equipped bore 2 dams & spring gully. Secure fencing with 5 internal paddocks. A lovely orchard with a mix of approx. 40 fruit trees a vegie garden & poultry run will make you virtually self sufficient. All this only 5 minutes drive fro Boonah. \$650,000