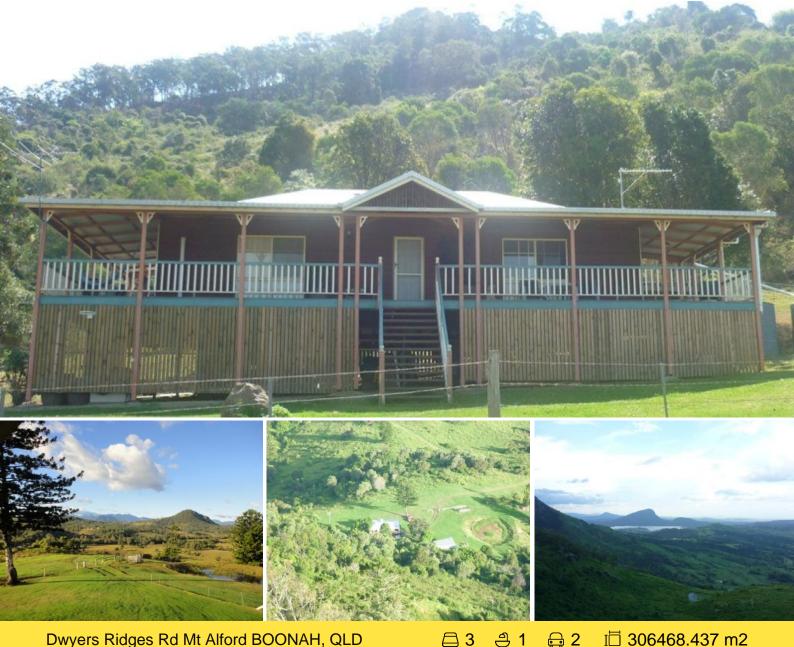

## Dwyers Ridges Rd Mt Alford BOONAH, QLD

## An affordable tree change at Mount Alford

Approx. 75 acres of scrub soil with a mix of cleared & timbered country. Located at 294 Dwyer Ridges Road Mt Alford with primary school a mere 5 minutes drive & beautiful Lake Moogerah only ?over the hill?. A lovely 3 b/room replica Qld style home has verandahs on 3 sides offering spectacular views. Features in the home include polished timber floors, wood heater,air con & modern kitchen There are 2 small dams plus a small stable complex on the property. Your privacy is certainly assured here. Call for an inspection of this ?classy? property. \$525,000