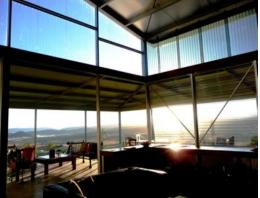

## Views, seclusion and eco-tourism potential - all within an hour of Brisbane

Your own private hilltop makes the perfect backdrop to relax and enjoy the twinkling lights of nearby Boonah township by night, take in a sunset over the great Dividing Range or enjoy watching the morning mist cradle mountain tops as far as the eye can see to the east and north.

Already onsite are two accommodation spaces. The main building is an architecturally inspired,  $20 \times 9m$  steel space, with an additional generous verandah. A feature brick wall divides a large storage section from a simple but playful light-filled living area, which blends inside with out through clever use of large pivot windows and other generous openings