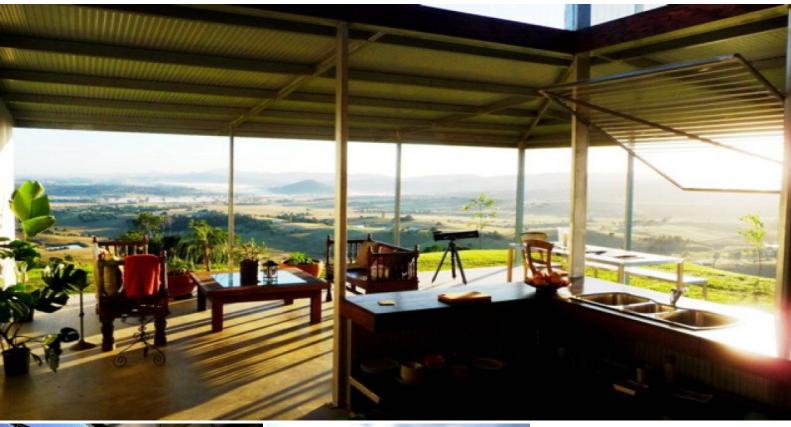

## Views, seclusion and eco-tourism potential - all within an hour of Brisbane

Your own private hilltop makes the perfect backdrop to relax and enjoy the twinkling lights of nearby Boonah township by night, take in a sunset over the great Dividing Range or enjoy watching the morning mist cradle mountain tops as far as the eye can see to the east and north.

Already onsite are two accommodation spaces. The main building is an architecturally inspired,  $20 \times 9m$  steel space, with an additional generous verandah. A feature brick wall divides a large storage section from a simple but playful light-filled living area, which blends inside with out through clever use of large pivot windows and other generous openings