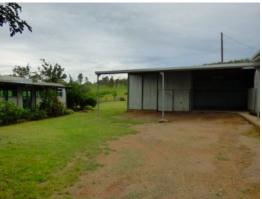

## A gem of a property at the right price

If water is important you will find this well located 40 acre property a mere 10 km from Boonah. A comfortable mid set 3 b/room home is virtually in the middle of the property & has nice rural & mountain views. There is a good shed plus other infrastructure suitable for use possibly as a small stables setup. Solar system backs up the mains power. Rain water is provided & supported with water pumped from the creek/gully. There is a large dam as well as the so far permanent water course. Absolutely priced to sell at only \$464,990.00