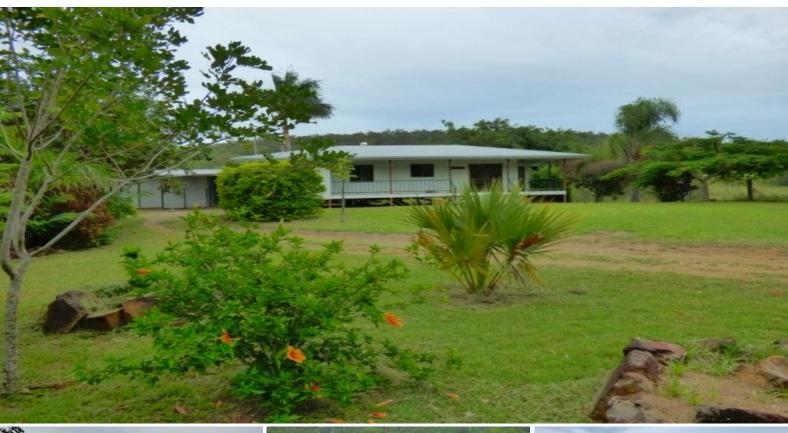

## A gem of a property at the right price

If water is important you will find this well located 40 acre property a mere 10 km from Boonah. A comfortable mid set 3 b/room home is virtually in the middle of the property & has nice rural & mountain views. There is a good shed plus other infrastructure suitable for use possibly as a small stables setup. Solar system backs up the mains power. Rain water is provided & supported with water pumped from the creek/gully. There is a large dam as well as the so far permanent water course. Absolutely priced to sell at only \$464,990.00