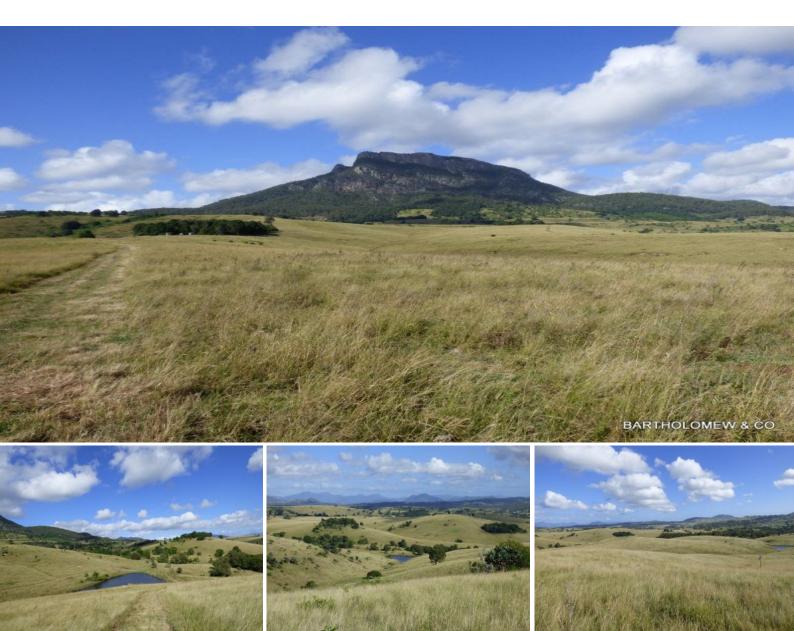

## Prime Country With Spectacular Views

Located at the foot hills of Mt Maroon approx 30 minutes to Boonah and 35 minutes to Beaudesert is 153 acres of quality useable country. A very private property with a timber home including 3 bedrooms + 2 sleepouts, numerous old sheds, stock yards and dairy. Water is provided by 3 dams. The property is divided into 4 internal paddocks and would run approx 40 - 50 head of cattle. An ideal location for the buswalker with National Parks only minutes away and Maroon Dam just a short drive for any water sports. The house is set with Mt Maroon as a back drop and is ideal for a renovation to make it your dream home. \$647,000