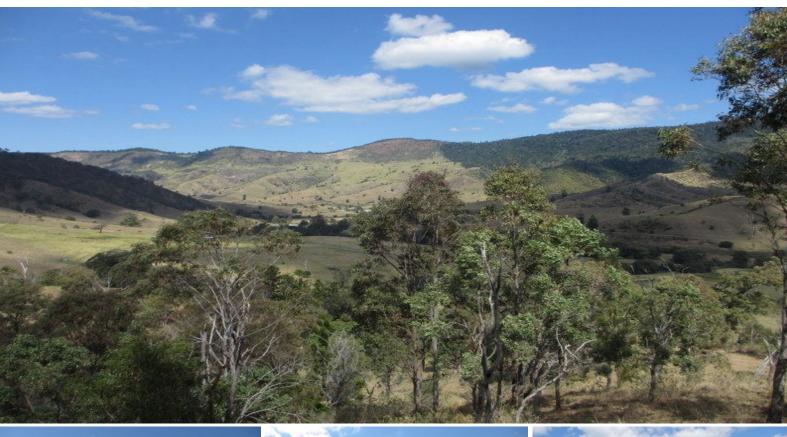

## This 87 acre property is nestled in the foot hills of the famed Scenic Rim

This 87 acre property is nestled in the foot hills of the famed Scenic Rim without being a ?million miles? from any where. The property having frontage to the ever flowing Running Creek is divided by the ?Lion's Road?& rises to steeper scrub soil grazing country. It has a seasonal creek with lovely private areas suitable for picnics or camping, while having the capacity to run a handy number of cattle at the same time. There is a choice of building sites offering great views. It has sealed road access and is only a short drive to Rathdowney which puts you on the Mt Lyndsay Highway & an easy commute to major centres. A marvellous opportunity to acquire a small grazing paddock and offering some lifestyle opportunities at the same time priced @ \$295,000