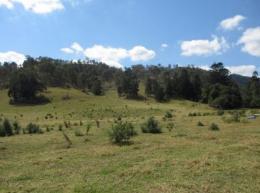

## This 87 acre property is nestled in the foot hills of the famed Scenic Rim

This 87 acre property is nestled in the foot hills of the famed Scenic Rim without being a ?million miles? from any where. The property having frontage to the ever flowing Running Creek is divided by the ?Lion's Road?& rises to steeper scrub soil grazing country. It has a seasonal creek with lovely private areas suitable for picnics or camping, while having the capacity to run a handy number of cattle at the same time. There is a choice of building sites offering great views. It has sealed road access and is only a short drive to Rathdowney which puts you on the Mt Lyndsay Highway & an easy commute to major centres. A marvellous opportunity to acquire a small grazing paddock and offering some lifestyle opportunities at the same time priced @ \$295,000