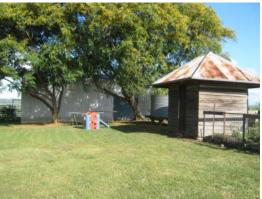

## The best view from the best paddock on one of the highest hills

Roadvale. 41.8 acres chice scrub country divided into several paddocks [with water]. Three b/room/2 bathroom home, completely refurbished, [original section retaining its natural vj pine walls & ceilings]; kitchen/living area will delight everyone, lots of light, and the best European appliances; large covered deck, with a north easterly aspect. Large C/bond shed [with skillion], hay/machinery shed, stock yards [with vet crush & head bail] plus several rustic rural sheds all adding to the character of this marvellous property. Roadvale rural water, and rain water tanks. This property will stand the most meticulous inspection. Realistically priced .....