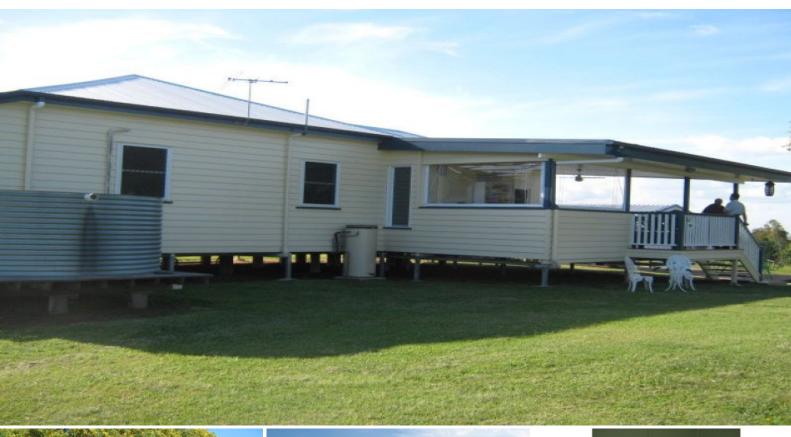

## The best view from the best paddock on one of the highest hills

Roadvale. 41.8 acres chice scrub country divided into several paddocks [with water]. Three b/room/2 bathroom home, completely refurbished, [original section retaining its natural vj pine walls & ceilings]; kitchen/living area will delight everyone, lots of light, and the best European appliances; large covered deck, with a north easterly aspect. Large C/bond shed [with skillion], hay/machinery shed, stock yards [with vet crush & head bail] plus several rustic rural sheds all adding to the character of this marvellous property. Roadvale rural water, and rain water tanks. This property will stand the most meticulous inspection. Realistically priced .....