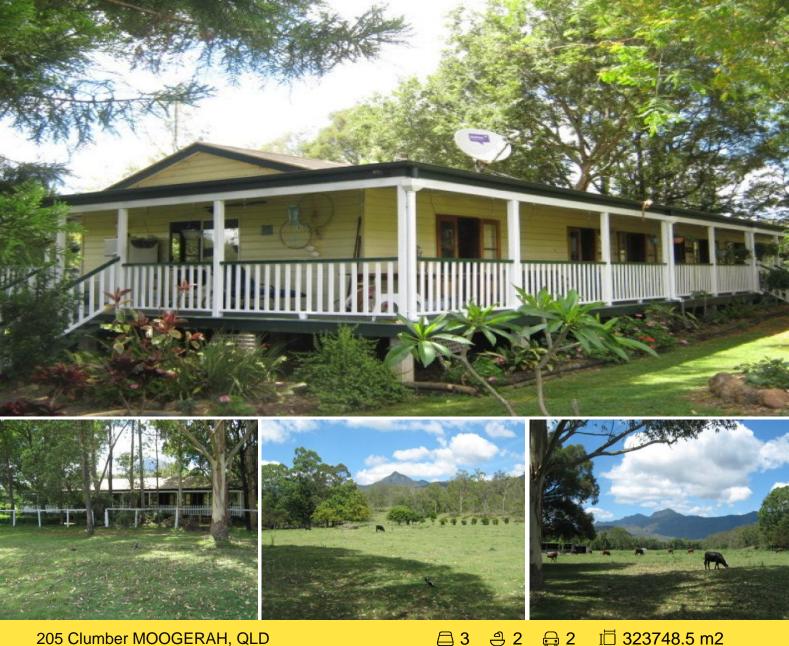

## Offers over \$600,000 considered for this property

A special property.located in the Boonah Surrounds just 90 minutes to Brisbane & Gold Coast. Launch your boat in nearby Lake Moogerah. Set in the beautiful foothills of the Scenic Rim is this lovely 80 acre property which has a long frontage to a pretty creek.. he lovely timber home which features polished timber floors, french doors, double sided wood heater & verandas on 3 sides is placed in a magnificent garden setting complemented by the mountain views. The spacious 3 b/room home has many nice attributes including ensuite, huge family room & inground pool.. An orchard with a great variety of fruit trees is in existence. Domestic water is provided from 2 concrete rain water tanks while there is an equipped bore plus a wind mill on the creek .Approx. 30 acres has previously been cultivated with the balance of the land running into timbered grazing country. This is a very adaptable property suited to almost any rural activity or just a remarkable spot to relax & unwind Offers over.\$600,000