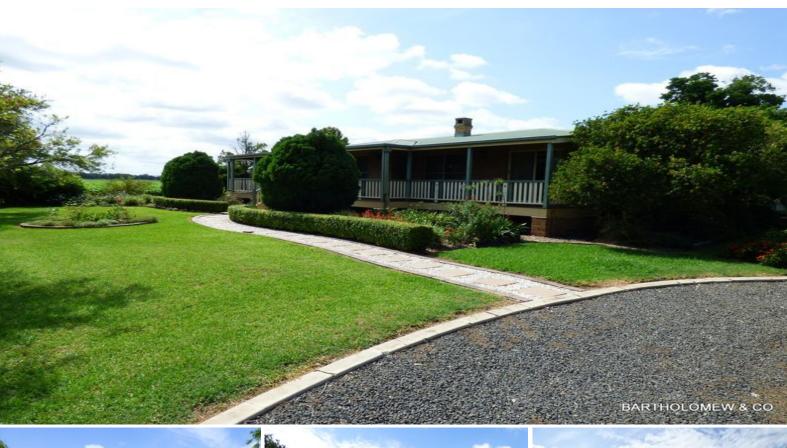

House. A colonial style brick veneer home stands approx. 900 mm from the ground & has a c/bond roof. It has 4 b/rooms good kitchen & bath room, open plan dining & lounge, front veranda & a large rear entertainment area. Other features include air con, 3 phase power & separate double garage.