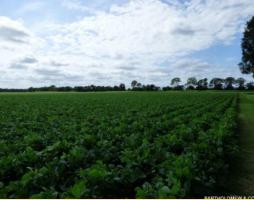

## ONE OF A KIND.....AN ABSOLUTE PREMIUM CULTIVATION PROPERTY

We offer for sale a quality agricultural farm suited to all types of cropping. Currently planted to Sorguhm, Soya Beans & Lucerne. Situated approx. 1.5 km from Cunningham Highway at Warrill View.

Land area. Area of 52.27 hectares (129 acres) in 2 titles. Totally under cultivation except for the area surrounding the home & sheds.

Water. Water is provided from 2 equipped bores plus 102 megalitre allocation from the Warrill Valley Water Supply Scheme. Domestic water is provided from rain water tanks.