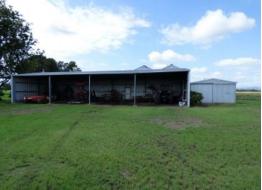

House. A colonial style brick veneer home stands approx. 900 mm from the ground & has a c/bond roof. It has 4 b/rooms good kitchen & bath room, open plan dining & lounge, front veranda & a large rear entertainment area. Other features include air con, 3 phase power & separate double garage.