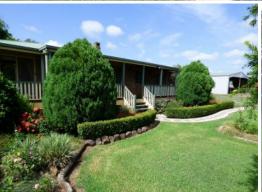

House. A colonial style brick veneer home stands approx. 900 mm from the ground & has a c/bond roof. It has 4 b/rooms good kitchen & bath room, open plan dining & lounge, front veranda & a large rear entertainment area. Other features include air con, 3 phase power & separate double garage.