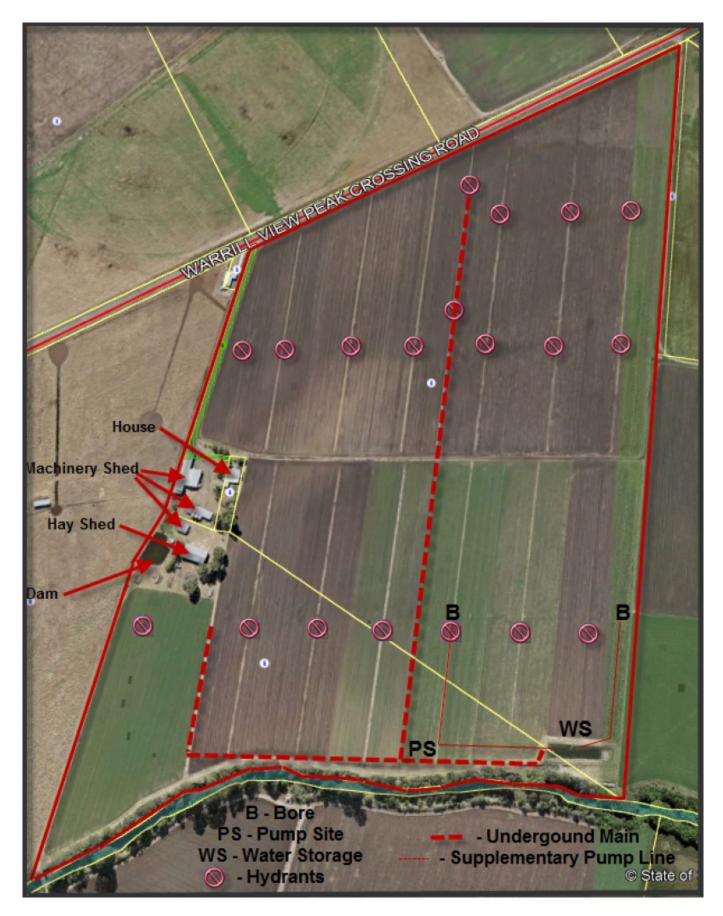

Land area. Area of 52.27 hectares (129 acres) in 2 titles. Totally under cultivation except for the area surrounding the home & sheds.

Water. Water is provided from 2 equipped bores plus 102 megalitre allocation from the Warrill Valley Water Supply Scheme. Domestic water is provided from rain water tanks.

House. A colonial style brick veneer home stands approx. 900 mm from the ground & has a c/bond roof. It has 4 b/rooms good kitchen & bath room, open plan dining & lounge, front veranda & a large rear entertainment area. Other features include air con, 3 phase power & separate double garage.