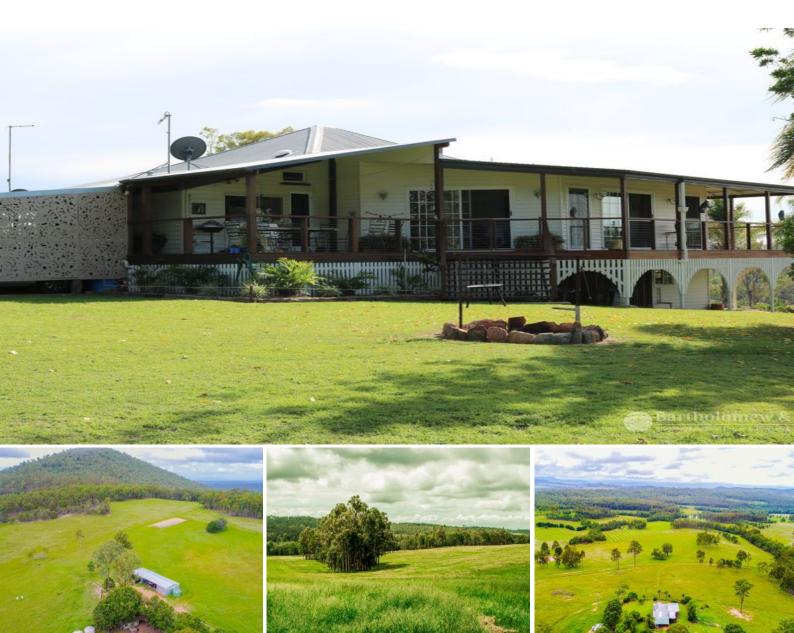

## ?Resson? A Truly Beautiful Property.

?Resson? is truly a beautiful property in a picturesque location where only the sounds of the wildlife and the magic views over the valley will have you amazed at the tranquility of this amazing property. 206.38 Hectares / 509.96 Acres Located approximately 100km/1Hr 30 Minutes from Brisbane.

The extensively renovated ?Homestead? has been detailed from tip to toe and boasts many quality features. There are 4 bedrooms with 2 bathrooms including an ensuite, formal dining/media room, modern kitchen with quality appliances and stone bench tops. The verandah spreads around the entire house to enjoy the beautiful surrounds. With many features such as air conditioning throughout, VJ interior walls with weatherboard exterior, 5kva solar system, separate spacious office, great internet service, mail run daily, bin service, car storage just to name a few, you can move straight in and enjoy that all of the hard work has been done.